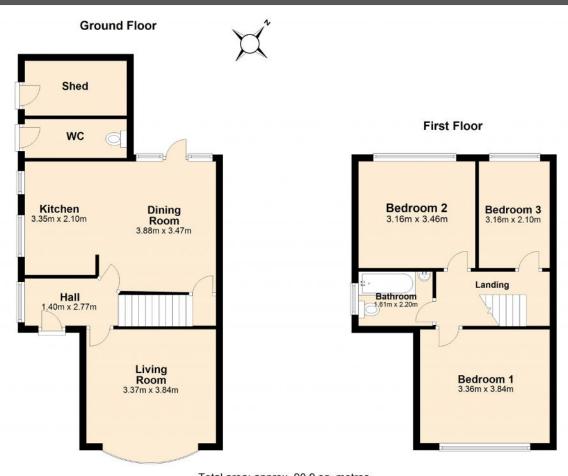

Bedroom 1 - 12.64 x 10.52

Lounge - 12.57 x 12.96 (max)

Kitchen/diner - 17.79 x 13.00

Bedroom 2 - 10.70 x 10.18

Bedroom 3 – 10.58 x 7.02

Bathroom - 5.21 x 6.94

Address: Aldermans Green Road, Aldermans Green, Coventry, C\