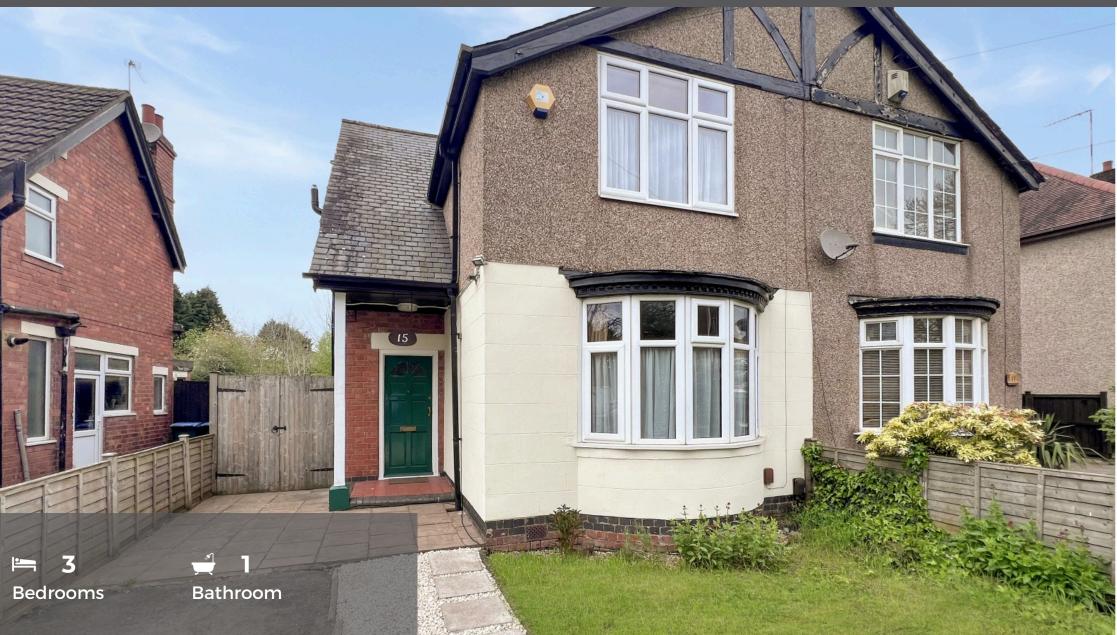

\*\*NO ONWARDS CHAIN\*\*100ft REAR GARDEN\*\* Welcome to your new home in Alderman's Green! This delightful 3-bedroom semi-detached property exudes charm and character, offering a perfect blend of comfort and convenience for modern family living. As you step through the entrance hallway, you're greeted by the inviting lounge, complete with a bay window and feature fireplace, creating a luxurious and cozy atmosphere to unwind in. The modern kitchen/diner is a hub of activity, featuring sleek fittings, including an oven, electric hob, dishwasher, washer/dryer, and ample space for further appliances, while the understairs storage cupboard neatly houses the meters, keeping clutter at bay. Upstairs, three well-proportioned bedrooms provide ample space for the whole family, complemented by a modern part-tiled white suite family bathroom, complete with a shower over the bath for added convenience. Outside, the property boasts a driveway and lawned garden to the front, with side access, while the expansive rear garden, spanning approximately 100 feet, offers a serene oasis with its lush greenery, wooden shed, greenhouse, outside toilet, and storage cupboard, providing both privacy and tranquility for outdoor enjoyment. With double glazing, gas central heating, off-road parking, and the added bonus of no onward chain, this property ticks every box for comfortable family living. Don't miss out - call the office now to arrange a viewing!