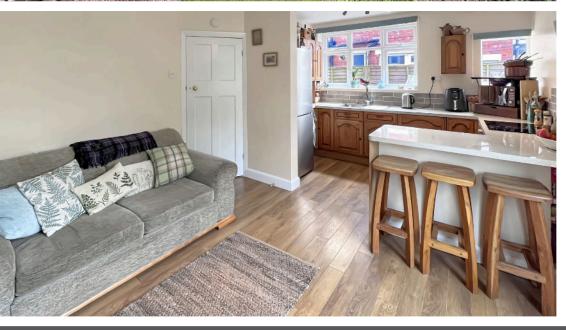

\*\*NO ONWARDS CHAIN\*\*100ft REAR GARDEN\*\* Welcome to your new home in Alderman's Green! This delightful 3-bedroom semi-detached property exudes charm and character, offering a perfect blend of comfort and convenience for modern family living. As you step through the entrance hallway, you're greeted by the inviting lounge, complete with a bay window and feature fireplace, creating a luxurious and cozy atmosphere to unwind in. The modern kitchen/diner is a hub of activity, featuring sleek fittings, including an oven, electric hob, dishwasher, washer/dryer, and ample space for further appliances, while the understairs storage cupboard neatly houses the meters, keeping clutter at bay. Upstairs, three well-proportioned bedrooms provide ample space for the whole family, complemented by a modern part-tiled white suite family bathroom, complete with a shower over the bath for added convenience. Outside, the property boasts a driveway and lawned garden to the front, with side access, while the expansive rear garden, spanning approximately 100 feet, offers a serene oasis with its lush greenery, wooden shed, greenhouse, outside toilet, and storage cupboard, providing both privacy and tranquility for outdoor enjoyment. With double glazing, gas central heating, off-road parking, and the added bonus of no onward chain, this property ticks every box for comfortable family living. Don't miss out - call the office now to arrange a viewing!