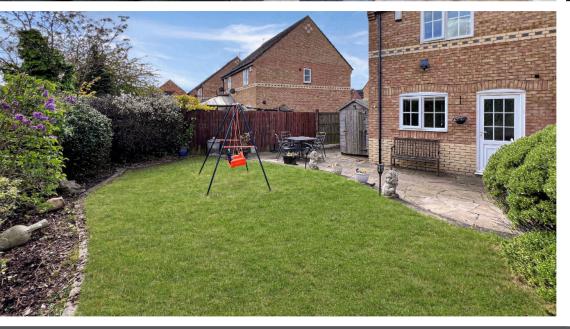

Outside, you'll find a well-maintained garden to the front, while the rear garden offers a delightful space for outdoor gatherings and summer barbecues, surrounded by lush shrubbery.

With the added bonuses of gas central heating and double glazing, comfort is guaranteed all year round. Plus, with off-road parking, commuting is a breeze, thanks to easy access to the M6 and A46.