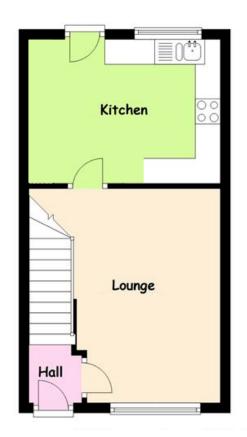

Room Measurements (ft)

Lounge - 14.00 x 12.60

Kitchen/Diner - 12.55 x 9.22

Bedroom (rear) - 8.27 x 12.58

Bedroom (front) - 8.52 x 12.58

## Ground Floor

Address: Walsgrave On Sowe, CV2