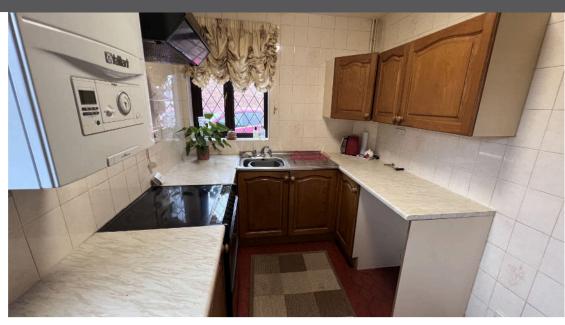

The part-tiled bathroom features a shower over the bath, ensuring a refreshing start to your day. A convenient storage cupboard and the fitted kitchen, complete with space for appliances, cater to your practical needs effortlessly.

Bed 2 - 6.49 x 8.82

Bathroom - 5.58 x 6.57

Bed 1 - 10.07 x 11.94

Kitchen - 10.17 x 7.09