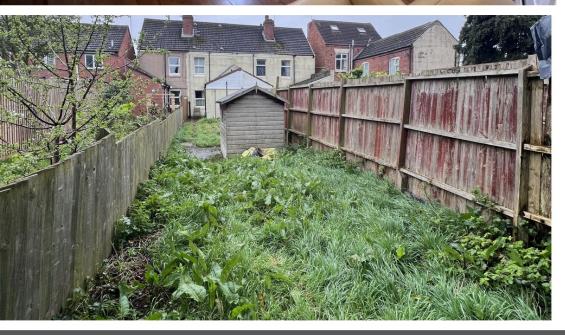

Venture upstairs to find two generously sized double bedrooms, with the front master bedroom featuring a convenient built-in storage cupboard. Outside, a low-maintenance front garden while the rear garden offers a lush lawn, ideal for all fresco dining and entertaining guests.

Loft - access via front bedroom cupboard - no ladder, not boarded.

Rear garden is estimated to be around 120 foot long.

The utility meters and consumer unit is located in the front reception room.

Measurements in feet.