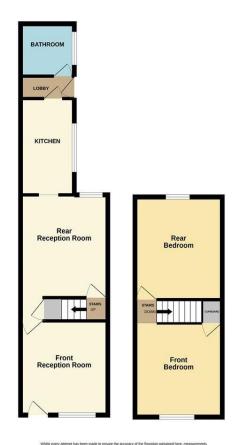

Upon entering, you're greeted by two welcoming reception rooms adorned with charming feature fireplaces, perfect for cozy evenings with loved ones. The fitted kitchen, complete with an oven and electric hob, while the ground floor's part-tiled bathroom ensures convenience.

Venture upstairs to find two generously sized double bedrooms, with the front master bedroom featuring a convenient built-in storage cupboard. Outside, a low-maintenance front garden while the rear garden offers a lush lawn, ideal for all fresco dining and entertaining guests.

Front reception - 11.17 x 11.89

Rear reception - 11.79 x 11.21

Kitchen - 7.79 x 5. 93

Bathroom - 9.24 x 5.87

Front bedroom - 11.90 x 11.19

Rear bedroom - 11.73 x 11.16