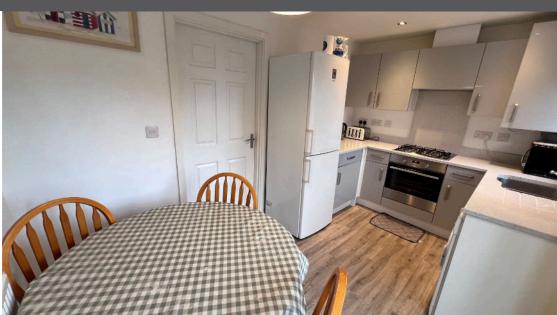

As you step into the property, the entrance hallway welcomes you, leading to a well-thought-out layout. The ground floor comprises a convenient downstairs W/C, a cozy lounge with understairs storage, and a kitchen/diner featuring an oven, gas hob, and ample space for your appliances. The patio doors seamlessly connect the kitchen to the rear garden, creating a perfect indoor-outdoor flow.