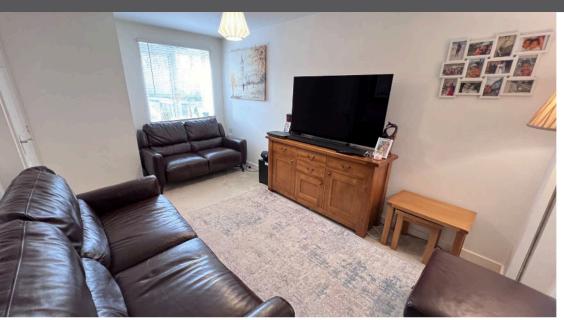

As you step into the property, the entrance hallway welcomes you, leading to a well-thought-out layout. The ground floor comprises a convenient downstairs W/C, a cozy lounge with understairs storage, and a kitchen/diner featuring an oven, gas hob, and ample space for your appliances. The patio doors seamlessly connect the kitchen to the rear garden, creating a perfect indoor-outdoor flow.