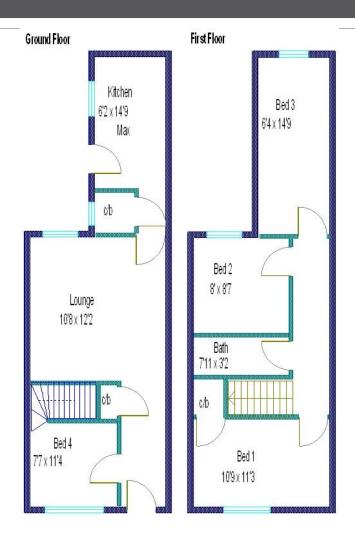

Boasting a versatile layout, the ground floor features a communal shared lounge, a fitted kitchen with modern amenities, and a ground floor bedroom for added convenience. The low-maintenance rear garden with a storage outhouse provides outdoor space without the hassle.

On the first floor, three additional bedrooms offer ample living space, complemented by a part-tiled shower room featuring an electric shower. Practical features such as double glazing, gas central heating, and a boiler in the ground floor W/C enhance the property's appeal.

Measurements.

Bedroom 1 (ground floor front) - 7.66 x 11.08

Lounge - 12.16 x10.72

W/C - 3.45 x 2.57

Kitchen 11.27 x 6.24

1st floor

Bedroom 2 (front) - 11.10 x 10.80

Bathroom - 7.76 x 3.17

Bedroom 3 (side) - tbc

Bedroom 4 - (rear) - 14.53 x 6.41