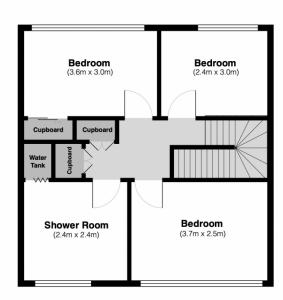

\*\*NO ONWARDS CHAIN\*\*IDEAL FAMILY HOME\*\* Suttons takes great pride in presenting an inviting three-bedroom mid-terraced family residence in the sought-after Allesley area. Nestled in a tranquil cul-de-sac just off Browns Lane, this property offers a serene living environment. The home features a porch, a spacious lounge/diner, a well-appointed kitchen with room for appliances, and an internal single garage. Upstairs, you'll find three bedrooms and a recently renovated bathroom with a convenient walk-in shower. Outside, a front garden primarily consists of lush lawn, complemented by an extended driveway for convenient off-road parking. To the rear, there's a west-facing garden, along with a patio area for leisurely moments. While this property offers wonderful potential, it would benefit from an updated heating system and a comprehensive refurbishment to truly shine. Good to know: Probate granted. EPC Rating - E Council Tax band C - £1943 (aproxx.) Freehold No onwards chain Bathroom installed in 2021. Boiler located in bathroom cupboard Loft - insulated, not boarded, no ladder. Internal area - (Approx) 97 Square meters / 1044 Square feet. If the property was modernised and rented we expect £1,300 pcm in the current rental market.

Measurements

Living room - 24.6ft L / 11.85ft width

Front porch - 11.82ft L / 6ft W

Kitchen - 11.78ft L/7.8ft W

Garage - 17.25ft L / 7.9ft W

Rear Bedroom - 11.9ft L / 8ft W

Front bedroom - 11.9ft L / 9.8ft L

Bedroom 3 front - 9/9ft L / 7.9ft W

Bathroom - 7.8ftL / 7.8ft W

## Asking Price £225,000 Burton Close, Allesley, Coventry, CV5 9EG

Total area 85 (014 sq.ft) approx
Disclaimer: Please note this floor plan is for marketing purposes and is to be used as a guide only. All efforts have been made to ensure its accuracy at time of print.