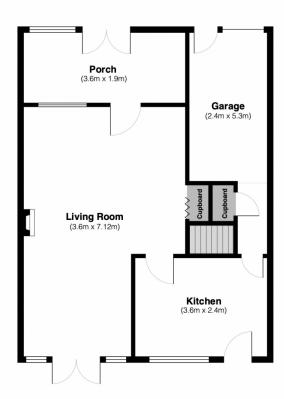

\*\*NO ONWARDS CHAIN\*\*IDEAL FAMILY HOME\*\* Suttons takes great pride in presenting an inviting three-bedroom mid-terraced family residence in the sought-after Allesley area. Nestled in a tranquil cul-de-sac just off Browns Lane, this property offers a serene living environment. The home features a porch, a spacious lounge/diner, a well-appointed kitchen with room for appliances, and an internal single garage. Upstairs, you'll find three bedrooms and a recently renovated bathroom with a convenient walk-in shower. Outside, a front garden primarily consists of lush lawn, complemented by an extended driveway for convenient off-road parking. To the rear, there's a west-facing garden, along with a patio area for leisurely moments. While this property offers wonderful potential, it would benefit from an updated heating system and a comprehensive refurbishment to truly shine. Good to know: Probate granted. EPC Rating - E Council Tax band C - £1943 (aproxx.) Freehold No onwards chain Bathroom installed in 2021. Boiler located in bathroom cupboard Loft - insulated, not boarded, no ladder. Internal area - (Approx) 97 Square meters / 1044 Square feet. If the property was modernised and rented we expect £1,300 pcm in the current rental market.

Measurements

Living room - 24.6ft L / 11.85ft width

Front porch - 11.82ft L / 6ft W

Kitchen - 11.78ft L/7.8ft W

Garage - 17.25ft L / 7.9ft W

Rear Bedroom - 11.9ft L / 8ft W

Front bedroom - 11.9ft L / 9.8ft L

## Asking Price £225,000 Burton Close, Allesley, Coventry, CV5 9EG

Total area 85 (014 sq.ft) approx
Disclaimer: Please note this floor plan is for marketing purposes and is to be used as a guide only. All efforts have been made to ensure its accuracy at time of print.