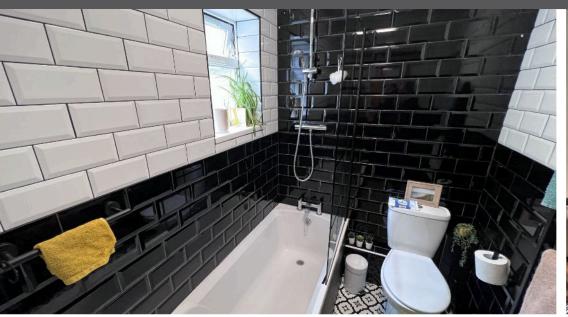

The ground floor apartment comprises of its own entrance door accessed via the side, fully tiled newly fitted bathroom with a shower over the bath, hallway with storage cupboard and combi boiler, fitted kitchen with oven and electric hob, one double bedroom, lounge/diner and a private rear garden. Currently rented for £525pcm until March 2024 but could achieve £750-£795 pcm in todays rental market.

The first floor apartment comprises of its own entrance door access via the front of the property, stairs rising to the lounge/diner with storage cupboard, one double bedroom with built in storage cupboard, fully tiled shower room, fitted kitchen with oven, electric hob, breakfast bar, combi boiler. Currently rented for £750pcm from 01/12/23.