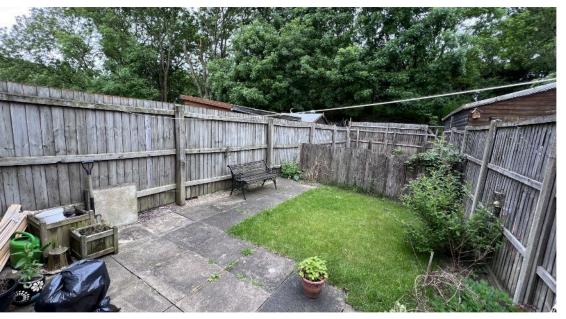

The ground floor apartment comprises of its own entrance door accessed via the side, fully tiled newly fitted bathroom with a shower over the bath, hallway with storage cupboard and combi boiler, fitted kitchen with oven and electric hob, one double bedroom, lounge/diner and a private rear garden. Currently rented for £525pcm until March 2024 but could achieve £750-£795 pcm in todays rental market.