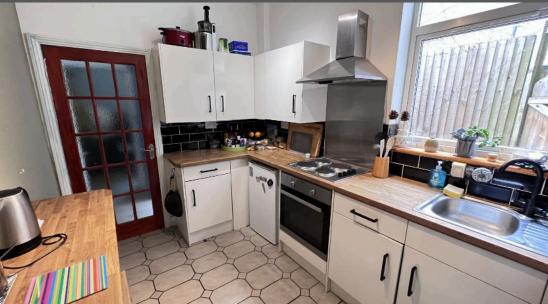

The ground floor apartment comprises of its own entrance door accessed via the side, fully tiled newly fitted bathroom with a shower over the bath, hallway with storage cupboard and combi boiler, fitted kitchen with oven and electric hob, one double bedroom, lounge/diner and a private rear garden. Currently rented for £525pcm until March 2024 but could achieve £750-£795 pcm in todays rental market.

The first floor apartment comprises of its own entrance door access via the front of the property, stairs rising to the lounge/diner with storage cupboard, one double bedroom with built in storage cupboard, fully tiled shower room, fitted kitchen with oven, electric hob, breakfast bar, combi boiler. Currently rented for £750pcm from 01/12/23.