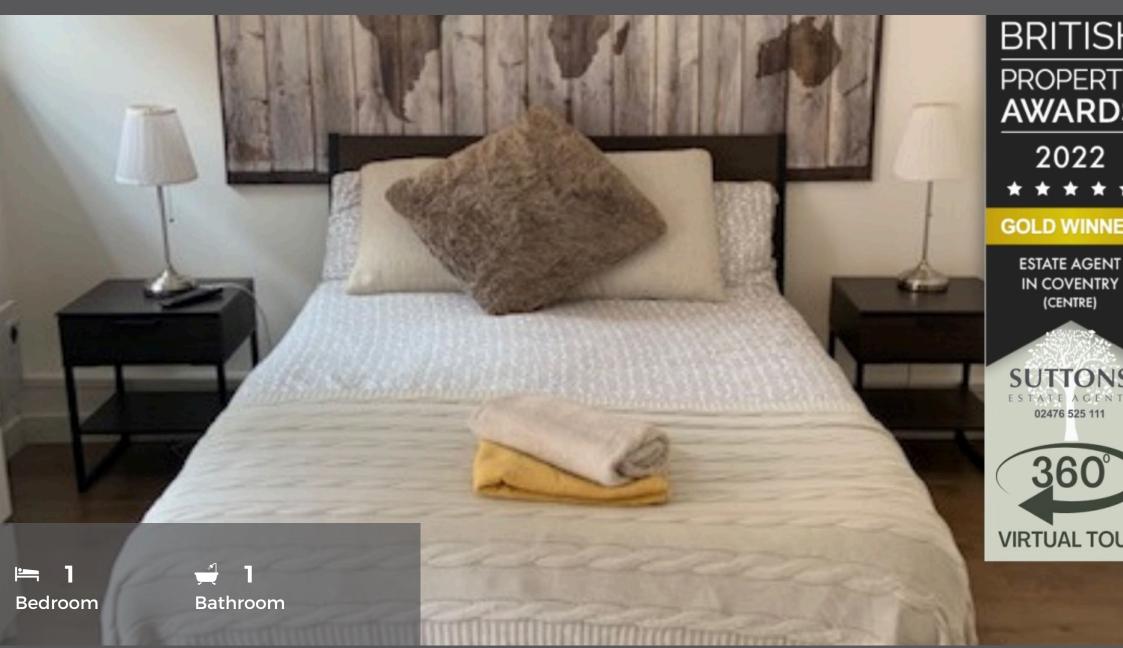

## £625 pcm Spencer Avenue, Earlsdon, CV5 6NP

\*\*AVAILABLE NOW\*\* (FLAT 3) A self-contained studio with a private entrance in Earlsdon located close to spencer park, Coventry City Centre, Coventry train station and Earlsdon high street. Comprising of sleeping/living area, kitchenette with oven, electric hob, ensuite with electric shower. A washing machine is provided and located in the hallway under the stairs for communal access (shared). TERM IS A MINIMUM OF 6 MONTHS.

- -FULLY FURNISHED.
- -EXCLUDING BILLS
- -SINGLE OCCUPANCY ONLY
- -AVAILABLE NOW
- -ENERGY RATING E
- -COUNCIL TAX BANDING A
- -£625PCM £721.15 DEPOSIT

\*\*AVAILABLE NOW\*\* (FLAT 3) A self-contained studio with a private entrance in Earlsdon located close to spencer park, Coventry City Centre, Coventry train station and Earlsdon high street. Comprising of sleeping/living area, kitchenette with oven, electric hob, ensuite with electric shower. A washing machine is provided and located in the hallway under the stairs for communal access (shared). TERM IS A MINIMUM OF 6 MONTHS.