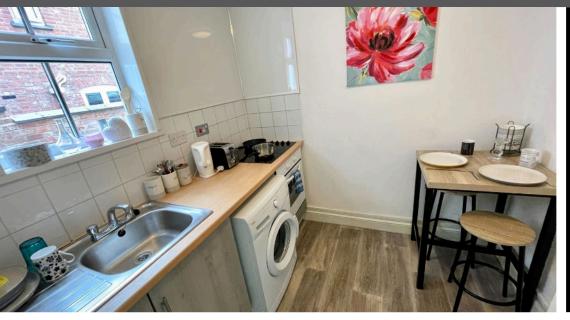

\*\*AVAILABLE NOW & 360 VIRTUAL VIEWING AVAILABLE\*\* (FLAT 2 GROUND FLOOR REAR) A ground floor studio flat with a separate private kitchen and en-suite shower room. Briefly comprising of communal entrance hall, lounge/bedroom, part tiled en- suite shower room, separate kitchen with oven, electric hob, washing machine, fridge/freezer. FURNISHED. WIFI INCLUDED. NOTE:BILLS ARE NOT INCLUDED. SUITABLE FOR SINGLE OCCUPANCY ONLY. STUDENTS YES. PROFESSIONS YES. AVAILABLE NOW. ENERGY RATING TBC £595PCM £685 DEPOSIT

\*\*AVAILABLE NOW & 360 VIRTUAL VIEWING AVAILABLE\*\* (FLAT 2 GROUND FLOOR REAR) A ground floor studio flat with a separate private kitchen and en-suite shower room. Briefly comprising of communal entrance hall, lounge/bedroom, part tiled en-suite shower room, separate kitchen with oven, electric hob, washing machine, fridge/freezer. FURNISHED. WIFI INCLUDED. NOTE:BILLS ARE NOT INCLUDED. SUITABLE FOR SINGLE OCCUPANCY ONLY. STUDENTS YES. PROFESSIONS YES. AVAILABLE NOW. ENERGY RATING TBC £595PCM £685 DEPOSIT