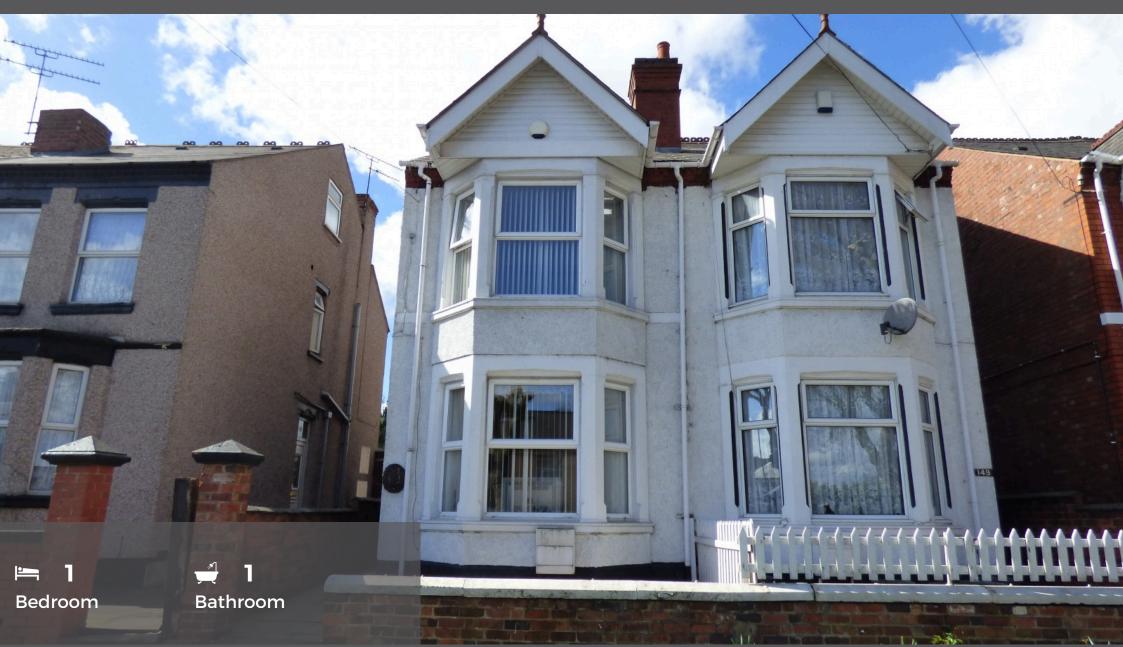

\*\*AVAILABLE 3RD NOVEMBER AND INCLUDING UTILITY BILLS\*\* A well-presented studio apartment located in Holbrooks close to A444, Ricoh area, M6. Comprising of living/sleeping area, en-suite shower room and kitchenette with oven and electric hob. There is a shared communal washing machine located under the stairs and a communal rear garden.

- -FULLY FURNISHED.
- -KIDS NO. PETS NO.
- -AVAILABLE 03/11/2022
- -ALL BILLS INCLUDED EXCEPT COUNCIL TAX
- -ENERGY RATING D
- -COUNCIL TAX BANDING A
- -£495 PCM £570 DEPOSIT

\*\*AVAILABLE 3RD NOVEMBER AND INCLUDING UTILITY BILLS\*\* A well-presented studio apartment located in Holbrooks close to A444, Ricoh area, M6. Comprising of living/sleeping area, en-suite shower room and kitchenette with oven and electric hob. There is a shared communal washing machine located under the stairs and a communal rear garden.