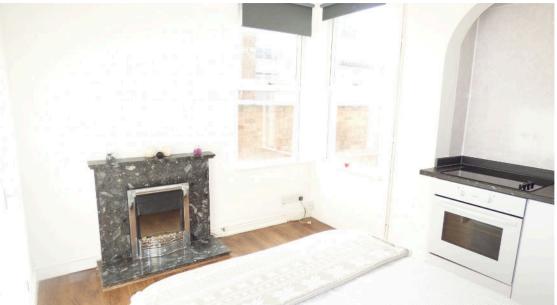

\*\*AVAILABLE 3RD NOVEMBER AND INCLUDING UTILITY BILLS\*\* A well-presented studio apartment located in Holbrooks close to A444, Ricoh area, M6. Comprising of living/sleeping area, en-suite shower room and kitchenette with oven and electric hob. There is a shared communal washing machine located under the stairs and a communal rear garden.