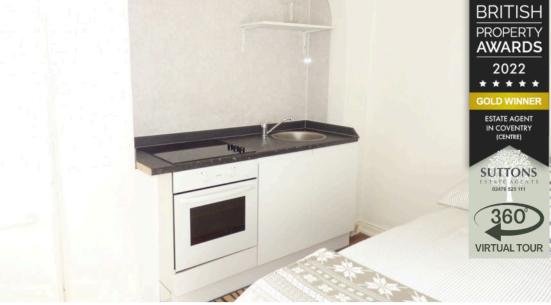

\*\*AVAILABLE 3RD NOVEMBER AND INCLUDING UTILITY BILLS\*\* A well-presented studio apartment located in Holbrooks close to A444, Ricoh area, M6. Comprising of living/sleeping area, en-suite shower room and kitchenette with oven and electric hob. There is a shared communal washing machine located under the stairs and a communal rear garden.