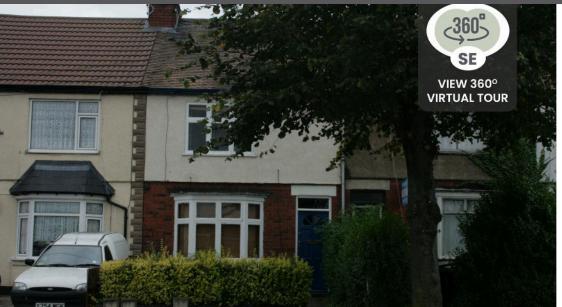

AVAILABLE 18TH MAY INCLUDING UTILITY BILLS - A furnished studio flat with kitchenette and shower room. Briefly comprising of communal entrance hall, lounge/bedroom, shower room, kitchenette with built in oven and hob, fridge/freezer and communal washing machine.