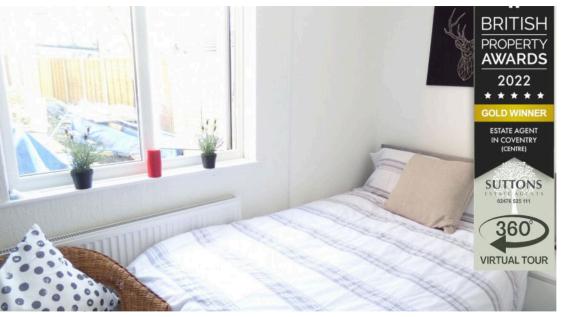

AVAILABLE 18TH MAY INCLUDING UTILITY BILLS - A furnished studio flat with kitchenette and shower room. Briefly comprising of communal entrance hall, lounge/bedroom, shower room, kitchenette with built in oven and hob, fridge/freezer and communal washing machine.