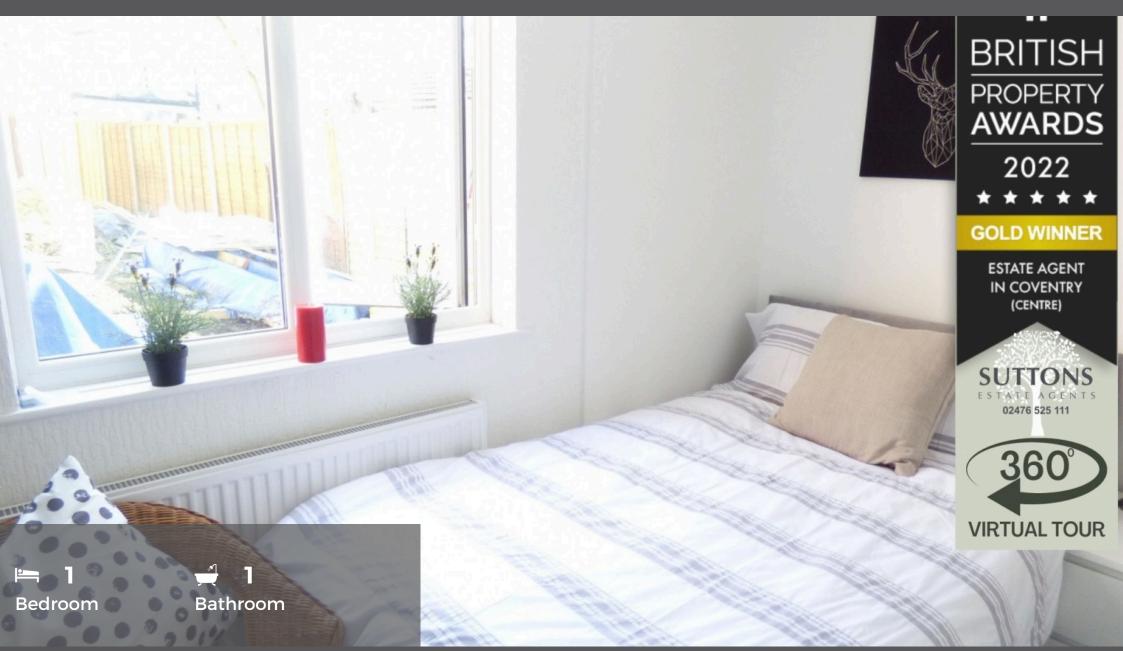

AVAILABLE 18TH MAY INCLUDING UTILITY BILLS - A furnished studio flat with kitchenette and shower room. Briefly comprising of communal entrance hall, lounge/bedroom, shower room, kitchenette with built in oven and hob, fridge/freezer and communal washing machine.