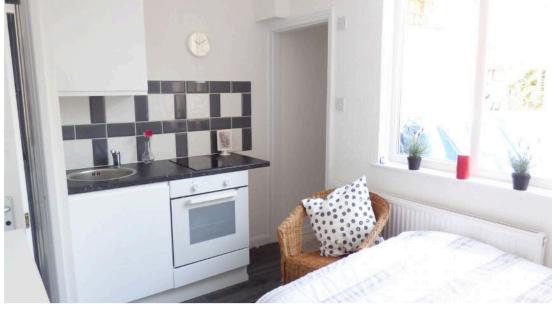

AVAILABLE 18TH MAY INCLUDING UTILITY BILLS - A furnished studio flat with kitchenette and shower room. Briefly comprising of communal entrance hall, lounge/bedroom, shower room, kitchenette with built in oven and hob, fridge/freezer and communal washing machine.