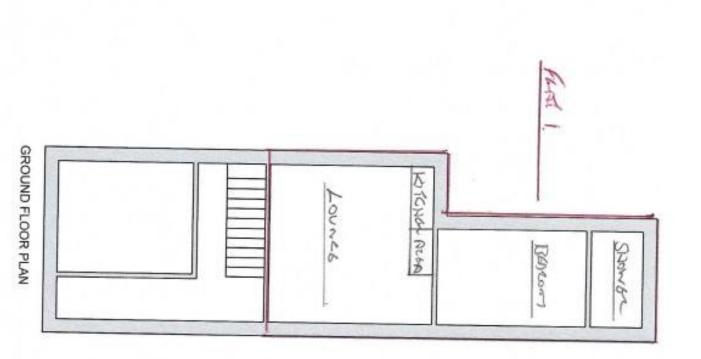

## £595 pcm Bolingbroke Road, Stoke, Coventry, CV3

\*\*AVAILABLE 19TH JANUARY\*\* INCLUDES UTILITY BILLS. A wellpresented one-bedroom fully furnished ground floor flat located close to Coventry City Centre. Comprising of kitchen/lounge with oven, electric hob, fridge with freezer compartment, bedroom, bathroom with electric shower, private rear garden. UTILITY BILLS INCLUDED WITH WIFI. COUNCIL TAX IS PAYABLE BY THE TENANTS. FURNISHED. £595pcm. £685 Deposit. Available 19/01/23. ENERGY RATING E. COUNCIL TAX BAND A

\*\*AVAILABLE 19TH JANUARY\*\* INCLUDES UTILITY BILLS. A well-presented one-bedroom fully furnished ground floor flat located close to Coventry City Centre. Comprising of kitchen/lounge with oven, electric hob, fridge with freezer compartment, bedroom, bathroom with electric shower, private rear garden. UTILITY BILLS INCLUDED WITH WIFI. COUNCIL TAX IS PAYABLE BY THE TENANTS. FURNISHED. £595pcm. £685 Deposit. Available 19/01/23. ENERGY RATING E. COUNCIL TAX BAND A