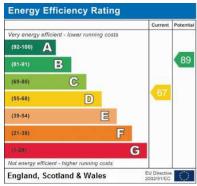

## £595 pcm Bolingbroke Road, Stoke, Coventry, CV3

\*\*AVAILABLE 19TH JANUARY\*\* INCLUDES UTILITY BILLS. A wellpresented one-bedroom fully furnished ground floor flat located close to Coventry City Centre. Comprising of kitchen/lounge with oven, electric hob, fridge with freezer compartment, bedroom, bathroom with electric shower, private rear garden. UTILITY BILLS INCLUDED WITH WIFI. COUNCIL TAX IS PAYABLE BY THE TENANTS. FURNISHED. £595pcm. £685 Deposit. Available 19/01/23. ENERGY RATING E. COUNCIL TAX BAND A

\*\*AVAILABLE 19TH JANUARY\*\* INCLUDES UTILITY BILLS. A well-presented one-bedroom fully furnished ground floor flat located close to Coventry City Centre. Comprising of kitchen/lounge with oven, electric hob, fridge with freezer compartment, bedroom, bathroom with electric shower, private rear garden. UTILITY BILLS INCLUDED WITH WIFI. COUNCIL TAX IS PAYABLE BY THE TENANTS. FURNISHED. £595pcm. £685 Deposit. Available 19/01/23. ENERGY RATING E. COUNCIL TAX BAND A