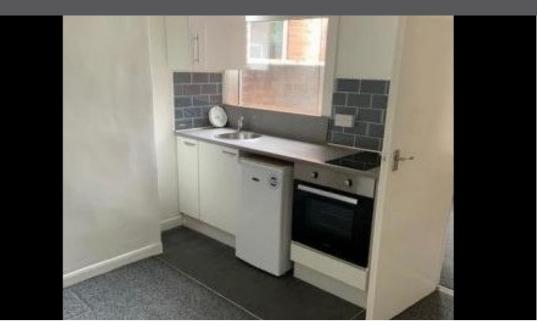

## £595 pcm Bolingbroke Road, Stoke, Coventry, CV3

\*\*AVAILABLE 19TH JANUARY\*\* INCLUDES UTILITY BILLS. A wellpresented one-bedroom fully furnished ground floor flat located close to Coventry City Centre. Comprising of kitchen/lounge with oven, electric hob, fridge with freezer compartment, bedroom, bathroom with electric shower, private rear garden. UTILITY BILLS INCLUDED WITH WIFI. COUNCIL TAX IS PAYABLE BY THE TENANTS. FURNISHED. £595pcm. £685 Deposit. Available 19/01/23. ENERGY RATING E. COUNCIL TAX BAND A

\*\*AVAILABLE 19TH JANUARY\*\* INCLUDES UTILITY BILLS. A well-presented one-bedroom fully furnished ground floor flat located close to Coventry City Centre. Comprising of kitchen/lounge with oven, electric hob, fridge with freezer compartment, bedroom, bathroom with electric shower, private rear garden. UTILITY BILLS INCLUDED WITH WIFI. COUNCIL TAX IS PAYABLE BY THE TENANTS. FURNISHED. £595pcm. £685 Deposit. Available 19/01/23. ENERGY RATING E. COUNCIL TAX BAND A