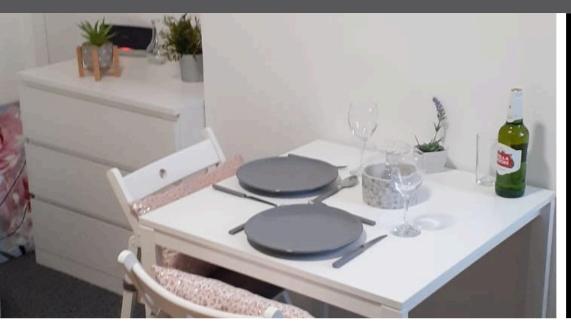

## £595 pcm Bolingbroke Road, Stoke, Coventry, CV3

\*\*AVAILABLE 19TH JANUARY\*\* INCLUDES UTILITY BILLS. A wellpresented one-bedroom fully furnished ground floor flat located close to Coventry City Centre. Comprising of kitchen/lounge with oven, electric hob, fridge with freezer compartment, bedroom, bathroom with electric shower, private rear garden. UTILITY BILLS INCLUDED WITH WIFI. COUNCIL TAX IS PAYABLE BY THE TENANTS. FURNISHED. £595pcm. £685 Deposit. Available 19/01/23. ENERGY RATING E. COUNCIL TAX BAND A

\*\*AVAILABLE 19TH JANUARY\*\* INCLUDES UTILITY BILLS. A well-presented one-bedroom fully furnished ground floor flat located close to Coventry City Centre. Comprising of kitchen/lounge with oven, electric hob, fridge with freezer compartment, bedroom, bathroom with electric shower, private rear garden. UTILITY BILLS INCLUDED WITH WIFI. COUNCIL TAX IS PAYABLE BY THE TENANTS. FURNISHED. £595pcm. £685 Deposit. Available 19/01/23. ENERGY RATING E. COUNCIL TAX BAND A