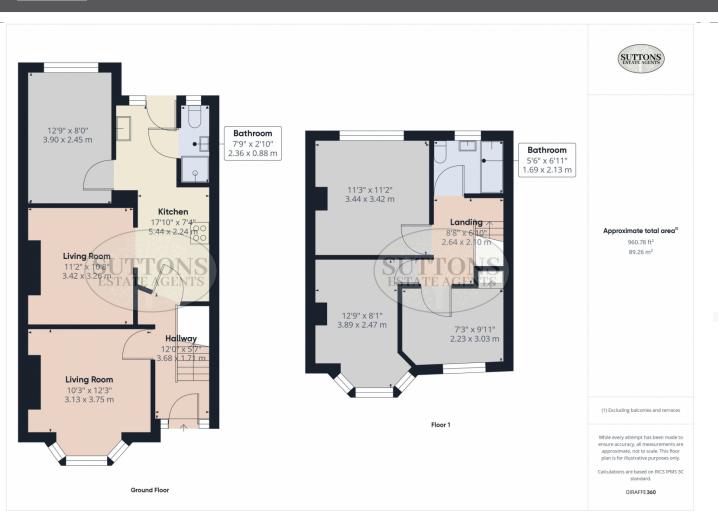

\*\*HMO\*\*NO CHAIN\*\* Suttons Estate Agents is thrilled to present this 4-bedroom HMO property on Tile Hill Lane. With close proximity to Warwick University and Coventry City Centre, this mid-terrace home is ideal for investors or families looking for abundant space and high rental yield potential. The ground floor welcomes you with a warm, extended layout featuring an entrance hallway that leads to a multi-functional bedroom/lounge. An airy, skylight kitchen comes fully fitted with a gas hob, oven, and appliance space, perfect for daily family meals or meal preps for tenants. A dedicated office/study offers a comfortable work-from-home space, while a convenient ground floor shower room adds flexibility. Moving upstairs, three additional bedrooms and a modern family bathroom await, designed with easy maintenance in mind. Outside, front and rear gardens provide ample space for relaxation, and a rear garage adds valuable storage or secure parking. The property has also been recently updated with a 2023-installed boiler, providing peace of mind for energy efficiency. Ideal for families or HMO investors, this home offers a blend of quality living and investment potential. Good to know: **EPC Rating: D** Internal area: 93 Square meters / 1,001 square foot. Loft space - not boarded, with lighting.

Parking - Garage to rear

Floor plan - Attached

If rented - we estimate £1,350pcm in current condition, if fully renovated we expect £1,500pcm

Boiler - installed 2023, and serviced Sept 2024.

Address: Tile Hill Lane, Coventry, CV4