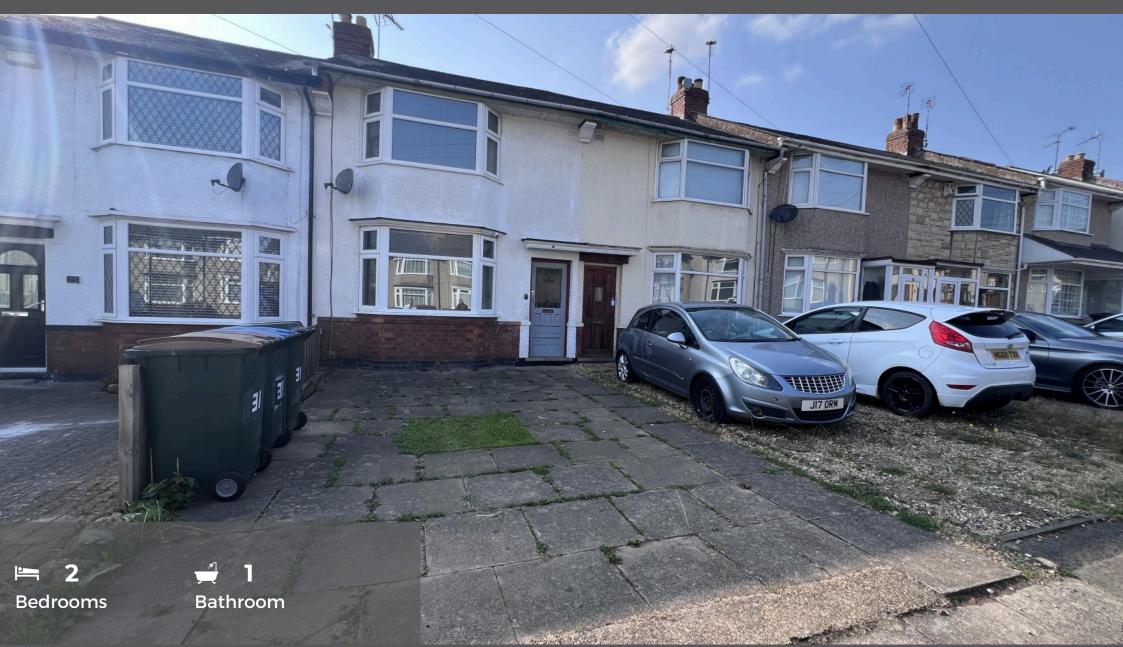

| *No onwards chain** Suttons are proud to offer for sale a spacious two bedroom mid terraced family home situated in a quiet cul-de-sac just off Longfellow Road. The area boasts a wealth of local amenities, plenty of shops, good schools, close proximity to public transport, A444, M6 and Walsgrave Hospital all making this an ideal first ime buy or investment. The property offers ample opportunity for someone to put their own stamp on the property and even extend (subject to any necessary blanning). |
|-----------------------------------------------------------------------------------------------------------------------------------------------------------------------------------------------------------------------------------------------------------------------------------------------------------------------------------------------------------------------------------------------------------------------------------------------------------------------------------------------------------------------|
| Briefly comprising of entrance hallway, front reception room with bay window, rear reception room with panty, fitted kitchen with sink and space for appliances. To th irst floor are two spacious double bedrooms and a part tiled shower room. Outside to the front the garden is paved and to the rear the west facing is mainly laid to awn with a steel storage unit providing off road parking, a brick built storage cupboard and an outside Toilet.                                                           |
| Good to know:                                                                                                                                                                                                                                                                                                                                                                                                                                                                                                         |
| Tenure: freehold                                                                                                                                                                                                                                                                                                                                                                                                                                                                                                      |
| Sold vacant with no onwards chain                                                                                                                                                                                                                                                                                                                                                                                                                                                                                     |
| nternal area - 68 Square meters / 731 square foot                                                                                                                                                                                                                                                                                                                                                                                                                                                                     |
| EPC Rating - E                                                                                                                                                                                                                                                                                                                                                                                                                                                                                                        |
| Council Tax Band - B - £1,786.                                                                                                                                                                                                                                                                                                                                                                                                                                                                                        |
| Rear garden West facing.                                                                                                                                                                                                                                                                                                                                                                                                                                                                                              |
| f renovated throughout we estimate the value to be approx. £210,000 or £900 / £950 pcm.                                                                                                                                                                                                                                                                                                                                                                                                                               |
|                                                                                                                                                                                                                                                                                                                                                                                                                                                                                                                       |
| Measurements in foot:                                                                                                                                                                                                                                                                                                                                                                                                                                                                                                 |
| Front reception room (bay window) 11.86 x 12.50                                                                                                                                                                                                                                                                                                                                                                                                                                                                       |
|                                                                                                                                                                                                                                                                                                                                                                                                                                                                                                                       |

Rear reception room 11.17 x 10.24

Kitchen - 4.55 x 11.50

Bathroom - 6.51 x 4.61

Bedroom 1 - (Bay window)15.25 x 13.15

Bedroom 2 - 11.16 x 10.24

Address: 31 Coleridge Road, CV2