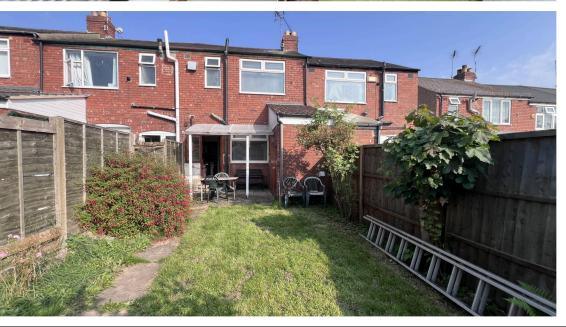

| *No onwards chain** Suttons are proud to offer for sale a spacious two bedroom mid terraced family home situated in a quiet cul-de-sac just off Longfellow Road. The area boasts a wealth of local amenities, plenty of shops, good schools, close proximity to public transport, A444, M6 and Walsgrave Hospital all making this an ideal first ime buy or investment. The property offers ample opportunity for someone to put their own stamp on the property and even extend (subject to any necessary blanning). |
|-----------------------------------------------------------------------------------------------------------------------------------------------------------------------------------------------------------------------------------------------------------------------------------------------------------------------------------------------------------------------------------------------------------------------------------------------------------------------------------------------------------------------|
| Briefly comprising of entrance hallway, front reception room with bay window, rear reception room with panty, fitted kitchen with sink and space for appliances. To th irst floor are two spacious double bedrooms and a part tiled shower room. Outside to the front the garden is paved and to the rear the west facing is mainly laid to awn with a steel storage unit providing off road parking, a brick built storage cupboard and an outside Toilet.                                                           |
| Good to know:                                                                                                                                                                                                                                                                                                                                                                                                                                                                                                         |
| Tenure: freehold                                                                                                                                                                                                                                                                                                                                                                                                                                                                                                      |
| Sold vacant with no onwards chain                                                                                                                                                                                                                                                                                                                                                                                                                                                                                     |
| nternal area - 68 Square meters / 731 square foot                                                                                                                                                                                                                                                                                                                                                                                                                                                                     |
| EPC Rating - E                                                                                                                                                                                                                                                                                                                                                                                                                                                                                                        |
| Council Tax Band - B - £1,786.                                                                                                                                                                                                                                                                                                                                                                                                                                                                                        |
| Rear garden West facing.                                                                                                                                                                                                                                                                                                                                                                                                                                                                                              |
| f renovated throughout we estimate the value to be approx. £210,000 or £900 / £950 pcm.                                                                                                                                                                                                                                                                                                                                                                                                                               |
|                                                                                                                                                                                                                                                                                                                                                                                                                                                                                                                       |
| Measurements in foot:                                                                                                                                                                                                                                                                                                                                                                                                                                                                                                 |
| Front reception room (bay window) 11.86 x 12.50                                                                                                                                                                                                                                                                                                                                                                                                                                                                       |
|                                                                                                                                                                                                                                                                                                                                                                                                                                                                                                                       |