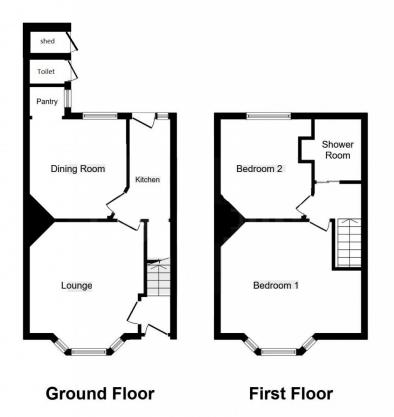

| *No onwards chain** Suttons are proud to offer for sale a spacious two bedroom mid terraced family home situated in a quiet cul-de-sac just off Longfellow Road. The area boasts a wealth of local amenities, plenty of shops, good schools, close proximity to public transport, A444, M6 and Walsgrave Hospital all making this an ideal first ime buy or investment. The property offers ample opportunity for someone to put their own stamp on the property and even extend (subject to any necessary blanning). |
|-----------------------------------------------------------------------------------------------------------------------------------------------------------------------------------------------------------------------------------------------------------------------------------------------------------------------------------------------------------------------------------------------------------------------------------------------------------------------------------------------------------------------|
| Briefly comprising of entrance hallway, front reception room with bay window, rear reception room with panty, fitted kitchen with sink and space for appliances. To th irst floor are two spacious double bedrooms and a part tiled shower room. Outside to the front the garden is paved and to the rear the west facing is mainly laid to awn with a steel storage unit providing off road parking, a brick built storage cupboard and an outside Toilet.                                                           |
| Good to know:                                                                                                                                                                                                                                                                                                                                                                                                                                                                                                         |
| Tenure: freehold                                                                                                                                                                                                                                                                                                                                                                                                                                                                                                      |
| Sold vacant with no onwards chain                                                                                                                                                                                                                                                                                                                                                                                                                                                                                     |
| nternal area - 68 Square meters / 731 square foot                                                                                                                                                                                                                                                                                                                                                                                                                                                                     |
| EPC Rating - E                                                                                                                                                                                                                                                                                                                                                                                                                                                                                                        |
| Council Tax Band - B - £1,786.                                                                                                                                                                                                                                                                                                                                                                                                                                                                                        |
| Rear garden West facing.                                                                                                                                                                                                                                                                                                                                                                                                                                                                                              |
| f renovated throughout we estimate the value to be approx. £210,000 or £900 / £950 pcm.                                                                                                                                                                                                                                                                                                                                                                                                                               |
|                                                                                                                                                                                                                                                                                                                                                                                                                                                                                                                       |
| Measurements in foot:                                                                                                                                                                                                                                                                                                                                                                                                                                                                                                 |
| Front reception room (bay window) 11.86 x 12.50                                                                                                                                                                                                                                                                                                                                                                                                                                                                       |
|                                                                                                                                                                                                                                                                                                                                                                                                                                                                                                                       |

Rear reception room 11.17 x 10.24

Kitchen - 4.55 x 11.50

Bathroom - 6.51 x 4.61

Bedroom 1 - (Bay window)15.25 x 13.15

Bedroom 2 - 11.16 x 10.24

## Offers over £170,000 Coleridge Road, Coventry, CV2 5HE

This floor plan is for illustrative purposes only. It is not drawn to scale. Any measurements, floor areas (including any total floor area), openings and orientation are approximate. No details are guaranteed, they cannot be relied upon for any purpose and they do not form part of any agreement. No liability is taken for any error, omission or misstatement. A party must rely upon its own inspection(s).