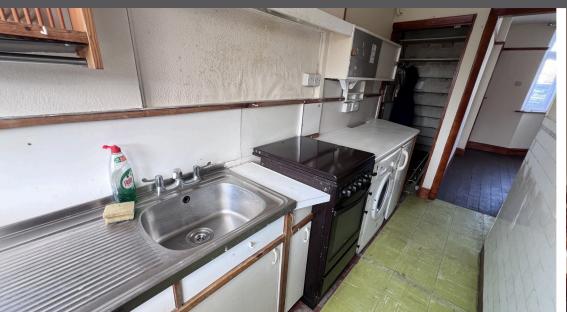

| *No onwards chain** Suttons are proud to offer for sale a spacious two bedroom mid terraced family home situated in a quiet cul-de-sac just off Longfellow Road. The area boasts a wealth of local amenities, plenty of shops, good schools, close proximity to public transport, A444, M6 and Walsgrave Hospital all making this an ideal first ime buy or investment. The property offers ample opportunity for someone to put their own stamp on the property and even extend (subject to any necessary blanning). |
|-----------------------------------------------------------------------------------------------------------------------------------------------------------------------------------------------------------------------------------------------------------------------------------------------------------------------------------------------------------------------------------------------------------------------------------------------------------------------------------------------------------------------|
| Briefly comprising of entrance hallway, front reception room with bay window, rear reception room with panty, fitted kitchen with sink and space for appliances. To th irst floor are two spacious double bedrooms and a part tiled shower room. Outside to the front the garden is paved and to the rear the west facing is mainly laid to awn with a steel storage unit providing off road parking, a brick built storage cupboard and an outside Toilet.                                                           |
| Good to know:                                                                                                                                                                                                                                                                                                                                                                                                                                                                                                         |
| Tenure: freehold                                                                                                                                                                                                                                                                                                                                                                                                                                                                                                      |
| Sold vacant with no onwards chain                                                                                                                                                                                                                                                                                                                                                                                                                                                                                     |
| nternal area - 68 Square meters / 731 square foot                                                                                                                                                                                                                                                                                                                                                                                                                                                                     |
| EPC Rating - E                                                                                                                                                                                                                                                                                                                                                                                                                                                                                                        |
| Council Tax Band - B - £1,786.                                                                                                                                                                                                                                                                                                                                                                                                                                                                                        |
| Rear garden West facing.                                                                                                                                                                                                                                                                                                                                                                                                                                                                                              |
| f renovated throughout we estimate the value to be approx. £210,000 or £900 / £950 pcm.                                                                                                                                                                                                                                                                                                                                                                                                                               |
|                                                                                                                                                                                                                                                                                                                                                                                                                                                                                                                       |
| Measurements in foot:                                                                                                                                                                                                                                                                                                                                                                                                                                                                                                 |
| Front reception room (bay window) 11.86 x 12.50                                                                                                                                                                                                                                                                                                                                                                                                                                                                       |
|                                                                                                                                                                                                                                                                                                                                                                                                                                                                                                                       |