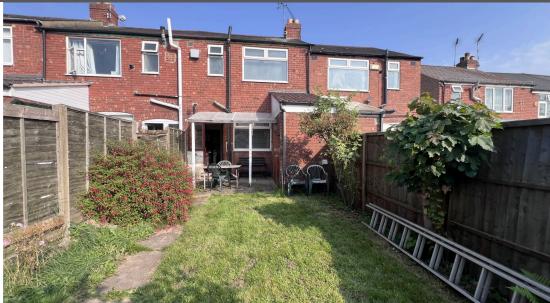

| *No onwards chain** Suttons are proud to offer for sale a spacious two bedroom mid terraced family home situated in a quiet cul-de-sac just off Longfellow Road. The area boasts a wealth of local amenities, plenty of shops, good schools, close proximity to public transport, A444, M6 and Walsgrave Hospital all making this an ideal firstime buy or investment. The property offers ample opportunity for someone to put their own stamp on the property and even extend (subject to any necessary blanning). |
|----------------------------------------------------------------------------------------------------------------------------------------------------------------------------------------------------------------------------------------------------------------------------------------------------------------------------------------------------------------------------------------------------------------------------------------------------------------------------------------------------------------------|
| Briefly comprising of entrance hallway, front reception room with bay window, rear reception room with panty, fitted kitchen with sink and space for appliances. To th irst floor are two spacious double bedrooms and a part tiled shower room. Outside to the front the garden is paved and to the rear the west facing is mainly laid to awn with a steel storage unit providing off road parking, a brick built storage cupboard and an outside Toilet.                                                          |
| Good to know:                                                                                                                                                                                                                                                                                                                                                                                                                                                                                                        |
| Tenure: freehold                                                                                                                                                                                                                                                                                                                                                                                                                                                                                                     |
| Sold vacant with no onwards chain                                                                                                                                                                                                                                                                                                                                                                                                                                                                                    |
| nternal area - 68 Square meters / 731 square foot                                                                                                                                                                                                                                                                                                                                                                                                                                                                    |
| EPC Rating - E                                                                                                                                                                                                                                                                                                                                                                                                                                                                                                       |
| Council Tax Band – B - £1,786.                                                                                                                                                                                                                                                                                                                                                                                                                                                                                       |
| Rear garden West facing.                                                                                                                                                                                                                                                                                                                                                                                                                                                                                             |
| f renovated throughout we estimate the value to be approx. £195,000 - £200,000 or £1,000pcm                                                                                                                                                                                                                                                                                                                                                                                                                          |
|                                                                                                                                                                                                                                                                                                                                                                                                                                                                                                                      |
| Measurements in foot:                                                                                                                                                                                                                                                                                                                                                                                                                                                                                                |
| Front reception room (bay window) 11.86 x 12.50                                                                                                                                                                                                                                                                                                                                                                                                                                                                      |
|                                                                                                                                                                                                                                                                                                                                                                                                                                                                                                                      |