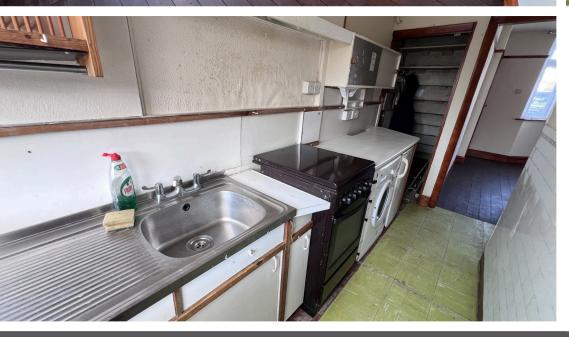

| *No onwards chain** Suttons are proud to offer for sale a spacious two bedroom mid terraced family home situated in a quiet cul-de-sac just off Longfellow Road. The area boasts a wealth of local amenities, plenty of shops, good schools, close proximity to public transport, A444, M6 and Walsgrave Hospital all making this an ideal firstime buy or investment. The property offers ample opportunity for someone to put their own stamp on the property and even extend (subject to any necessary blanning). |
|----------------------------------------------------------------------------------------------------------------------------------------------------------------------------------------------------------------------------------------------------------------------------------------------------------------------------------------------------------------------------------------------------------------------------------------------------------------------------------------------------------------------|
| Briefly comprising of entrance hallway, front reception room with bay window, rear reception room with panty, fitted kitchen with sink and space for appliances. To th irst floor are two spacious double bedrooms and a part tiled shower room. Outside to the front the garden is paved and to the rear the west facing is mainly laid to awn with a steel storage unit providing off road parking, a brick built storage cupboard and an outside Toilet.                                                          |
| Good to know:                                                                                                                                                                                                                                                                                                                                                                                                                                                                                                        |
| Tenure: freehold                                                                                                                                                                                                                                                                                                                                                                                                                                                                                                     |
| Sold vacant with no onwards chain                                                                                                                                                                                                                                                                                                                                                                                                                                                                                    |
| nternal area - 68 Square meters / 731 square foot                                                                                                                                                                                                                                                                                                                                                                                                                                                                    |
| EPC Rating - E                                                                                                                                                                                                                                                                                                                                                                                                                                                                                                       |
| Council Tax Band – B - £1,786.                                                                                                                                                                                                                                                                                                                                                                                                                                                                                       |
| Rear garden West facing.                                                                                                                                                                                                                                                                                                                                                                                                                                                                                             |
| f renovated throughout we estimate the value to be approx. £195,000 - £200,000 or £1,000pcm                                                                                                                                                                                                                                                                                                                                                                                                                          |
|                                                                                                                                                                                                                                                                                                                                                                                                                                                                                                                      |
| Measurements in foot:                                                                                                                                                                                                                                                                                                                                                                                                                                                                                                |
| Front reception room (bay window) 11.86 x 12.50                                                                                                                                                                                                                                                                                                                                                                                                                                                                      |
|                                                                                                                                                                                                                                                                                                                                                                                                                                                                                                                      |

Rear reception room 11.17 x 10.24

Kitchen - 4.55 x 11.50

Bathroom - 6.51 x 4.61

Bedroom 1 - (Bay window)15.25 x 13.15

Bedroom 2 - 11.16 x 10.24