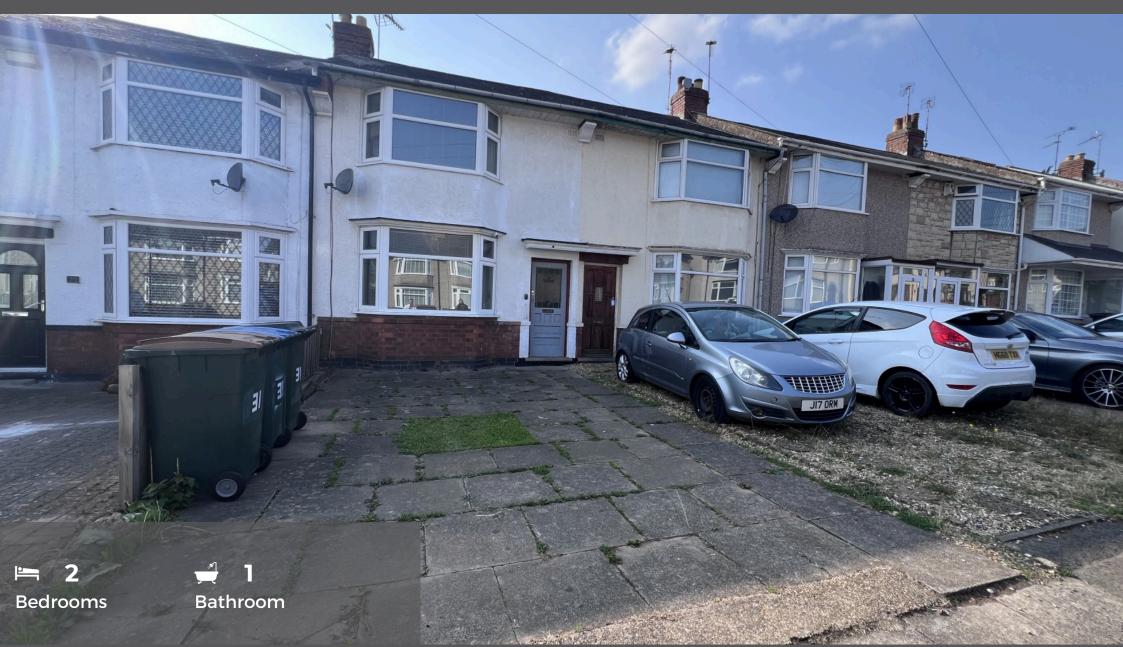

| *No onwards chain** Suttons are proud to offer for sale a spacious two bedroom mid terraced family home situated in a quiet cul-de-sac just off Longfellow Road. The area boasts a wealth of local amenities, plenty of shops, good schools, close proximity to public transport, A444, M6 and Walsgrave Hospital all making this an ideal firstime buy or investment. The property offers ample opportunity for someone to put their own stamp on the property and even extend (subject to any necessary blanning). |
|----------------------------------------------------------------------------------------------------------------------------------------------------------------------------------------------------------------------------------------------------------------------------------------------------------------------------------------------------------------------------------------------------------------------------------------------------------------------------------------------------------------------|
| Briefly comprising of entrance hallway, front reception room with bay window, rear reception room with panty, fitted kitchen with sink and space for appliances. To th irst floor are two spacious double bedrooms and a part tiled shower room. Outside to the front the garden is paved and to the rear the west facing is mainly laid to awn with a steel storage unit providing off road parking, a brick built storage cupboard and an outside Toilet.                                                          |
| Good to know:                                                                                                                                                                                                                                                                                                                                                                                                                                                                                                        |
| Tenure: freehold                                                                                                                                                                                                                                                                                                                                                                                                                                                                                                     |
| Sold vacant with no onwards chain                                                                                                                                                                                                                                                                                                                                                                                                                                                                                    |
| nternal area - 68 Square meters / 731 square foot                                                                                                                                                                                                                                                                                                                                                                                                                                                                    |
| EPC Rating - E                                                                                                                                                                                                                                                                                                                                                                                                                                                                                                       |
| Council Tax Band – B - £1,786.                                                                                                                                                                                                                                                                                                                                                                                                                                                                                       |
| Rear garden West facing.                                                                                                                                                                                                                                                                                                                                                                                                                                                                                             |
| f renovated throughout we estimate the value to be approx. £195,000 - £200,000 or £1,000pcm                                                                                                                                                                                                                                                                                                                                                                                                                          |
|                                                                                                                                                                                                                                                                                                                                                                                                                                                                                                                      |
| Measurements in foot:                                                                                                                                                                                                                                                                                                                                                                                                                                                                                                |
| Front reception room (bay window) 11.86 x 12.50                                                                                                                                                                                                                                                                                                                                                                                                                                                                      |
|                                                                                                                                                                                                                                                                                                                                                                                                                                                                                                                      |

## Offers over £170,000 Coleridge Road, Coventry, CV2 5HE

This floor plan is for illustrative purposes only. It is not drawn to scale. Any measurements, floor areas (including any total floor area), openings and orientation are approximate. No details are guaranteed, they cannot be relied upon for any purpose and they do not form part of any agreement. No liability is taken for any error, omission or misstatement. A party must rely upon its own inspection(s).

Address: 31 Coleridge Road, CV2