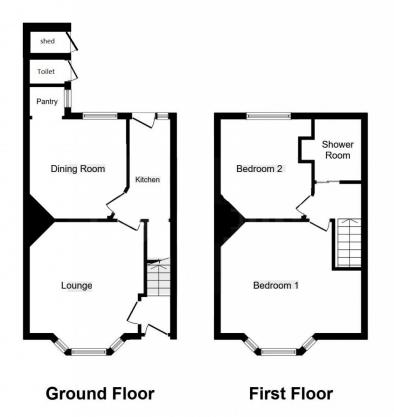

| *No onwards chain** Suttons are proud to offer for sale a spacious two bedroom mid terraced family home situated in a quiet cul-de-sac just off Longfellow Road. The area boasts a wealth of local amenities, plenty of shops, good schools, close proximity to public transport, A444, M6 and Walsgrave Hospital all making this an ideal firstime buy or investment. The property offers ample opportunity for someone to put their own stamp on the property and even extend (subject to any necessary blanning). |
|----------------------------------------------------------------------------------------------------------------------------------------------------------------------------------------------------------------------------------------------------------------------------------------------------------------------------------------------------------------------------------------------------------------------------------------------------------------------------------------------------------------------|
| Briefly comprising of entrance hallway, front reception room with bay window, rear reception room with panty, fitted kitchen with sink and space for appliances. To th irst floor are two spacious double bedrooms and a part tiled shower room. Outside to the front the garden is paved and to the rear the west facing is mainly laid to awn with a steel storage unit providing off road parking, a brick built storage cupboard and an outside Toilet.                                                          |
| Good to know:                                                                                                                                                                                                                                                                                                                                                                                                                                                                                                        |
| Tenure: freehold                                                                                                                                                                                                                                                                                                                                                                                                                                                                                                     |
| Sold vacant with no onwards chain                                                                                                                                                                                                                                                                                                                                                                                                                                                                                    |
| nternal area - 68 Square meters / 731 square foot                                                                                                                                                                                                                                                                                                                                                                                                                                                                    |
| EPC Rating - E                                                                                                                                                                                                                                                                                                                                                                                                                                                                                                       |
| Council Tax Band – B - £1,786.                                                                                                                                                                                                                                                                                                                                                                                                                                                                                       |
| Rear garden West facing.                                                                                                                                                                                                                                                                                                                                                                                                                                                                                             |
| f renovated throughout we estimate the value to be approx. £195,000 - £200,000 or £1,000pcm                                                                                                                                                                                                                                                                                                                                                                                                                          |
|                                                                                                                                                                                                                                                                                                                                                                                                                                                                                                                      |
| Measurements in foot:                                                                                                                                                                                                                                                                                                                                                                                                                                                                                                |
| Front reception room (bay window) 11.86 x 12.50                                                                                                                                                                                                                                                                                                                                                                                                                                                                      |
|                                                                                                                                                                                                                                                                                                                                                                                                                                                                                                                      |

Rear reception room 11.17 x 10.24

Kitchen - 4.55 x 11.50

Bathroom - 6.51 x 4.61

Bedroom 1 - (Bay window)15.25 x 13.15

Bedroom 2 - 11.16 x 10.24

## Offers over £170,000 Coleridge Road, Coventry, CV2 5HE

This floor plan is for illustrative purposes only. It is not drawn to scale. Any measurements, floor areas (including any total floor area), openings and orientation are approximate. No details are guaranteed, they cannot be relied upon for any purpose and they do not form part of any agreement. No liability is taken for any error, omission or misstatement. A party must rely upon its own inspection(s).