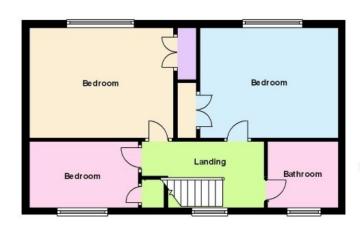

Upstairs, the house offers three well-proportioned bedrooms, including two double bedrooms, providing plenty of room for growing families or those seeking extra space for guests or home office use. The modern bathroom is designed for both style and functionality, offering a contemporary finish to meet the needs of a busy household.

Measurements (In Ft)

Reception Room 1 13.71 - 17.49

Reception Room 2 9.43 - 10.56

Kitchen 5.34 - 20.03

Bath 6.50 - 6.01

Bedroom 1 13.74 - 10.67

Bedroom 2 10.64 - 13.40

Bedroom 3 10.45 - 6.61