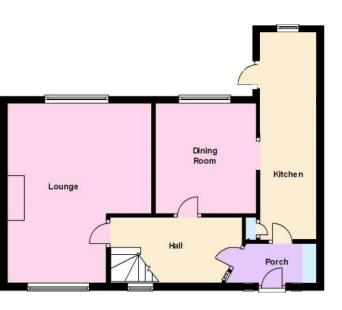

The ground floor features two spacious reception rooms, perfect for family living or entertaining. The large kitchen at the rear of the property provides ample space for meal preparation and dining, offering an ideal layout for modern living.

Measurements (In Ft)

Reception Room 1 13.71 - 17.49

Reception Room 2 9.43 - 10.56

Kitchen 5.34 - 20.03

Bath 6.50 - 6.01

Bedroom 1 13.74 - 10.67

Bedroom 2 10.64 - 13.40

Bedroom 3 10.45 - 6.61