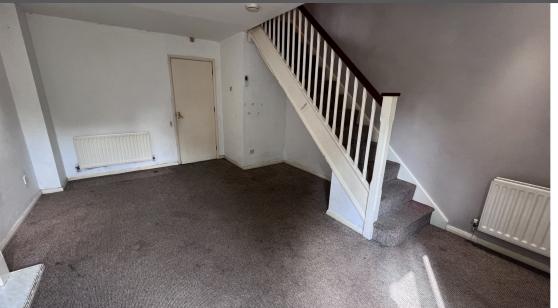

The property briefly comprises an entrance hallway, a lounge, and a kitchen/diner with space for appliances and a storage cupboard. On the first floor, there are two double bedrooms, with the front bedroom featuring a built-in storage cupboard, and a part-tiled family bathroom with a shower over the bath. Outside, the front garden is paved and offers lovely views of the canal, while the rear garden is low-maintenance and also paved. The property includes one parking space and access to a shared visitor parking space. Additional features include brand new double-glazed windows, a new combi boiler, and no onward chain.