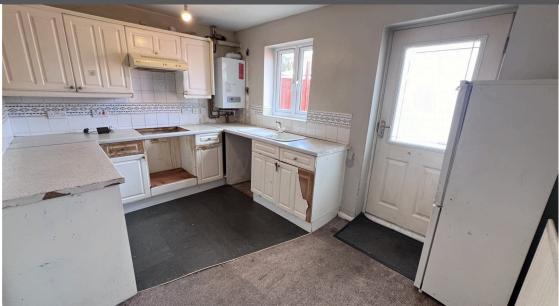

The property briefly comprises an entrance hallway, a lounge, and a kitchen/diner with space for appliances and a storage cupboard. On the first floor, there are two double bedrooms, with the front bedroom featuring a built-in storage cupboard, and a part-tiled family bathroom with a shower over the bath. Outside, the front garden is paved and offers lovely views of the canal, while the rear garden is low-maintenance and also paved. The property includes one parking space and access to a shared visitor parking space. Additional features include brand new double-glazed windows, a new combi boiler, and no onward chain.

Council Tax Band B - £1,786 pa.

No onwards chain.

New windows and new combi boiler (located in the kitchen).

The property has been competitively priced.