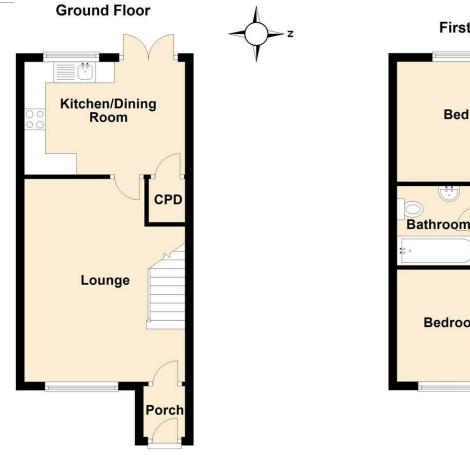

The property briefly comprises an entrance hallway, a lounge, and a kitchen/diner with space for appliances and a storage cupboard. On the first floor, there are two double bedrooms, with the front bedroom featuring a built-in storage cupboard, and a part-tiled family bathroom with a shower over the bath. Outside, the front garden is paved and offers lovely views of the canal, while the rear garden is low-maintenance and also paved. The property includes one parking space and access to a shared visitor parking space. Additional features include brand new double-glazed windows, a new combi boiler, and no onward chain.

## Measurements in foot

Hallway - 4.43 x 3.29 (consumer unit location)

Lounge - 16.06 x 12.65

Kitchen/diner - 12.59 x 8.74

Bedroom to rear - 12.69 x 9.42

Bedroom to front - 8.81 x 12.64 (max)

Bathroom - 6.10 x 6.21

## £169,750 Drapers Fields, Canal Basin, Coventry, CV1 4RB

Please note: Any measurements displayed are to be used as a guide only. Plan created by Coventry Property Surveys Ltd Tel: 024 7629 1555 Plan produced using PlanUp.