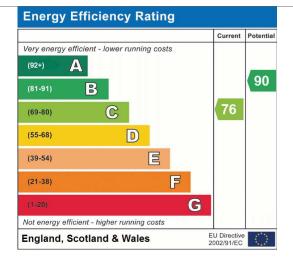

Contact the office to arrange a viewing.

Good to know:

**Tenure: Freehold** 

EPC – C

Internal area - 59 Square Meters / 635 square foot.

If the property was modernised we estimate the value to be around £185K- £190K and if rented out post modernisation £1,050 pcm\*