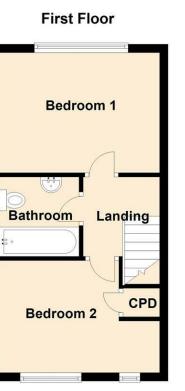

The property briefly comprises an entrance hallway, a lounge, and a kitchen/diner with space for appliances and a storage cupboard. On the first floor, there are two double bedrooms, with the front bedroom featuring a built-in storage cupboard, and a part-tiled family bathroom with a shower over the bath. Outside, the front garden is paved and offers lovely views of the canal, while the rear garden is low-maintenance and also paved. The property includes one parking space and access to a shared visitor parking space. Additional features include brand new double-glazed windows, a new combi boiler, and no onward chain.

## Measurements in foot

Hallway - 4.43 x 3.29 (consumer unit location)

Lounge - 16.06 x 12.65

Kitchen/diner - 12.59 x 8.74

Bedroom to rear - 12.69 x 9.42

Bedroom to front - 8.81 x 12.64 (max)

Bathroom - 6.10 x 6.21

## £169,750 Drapers Fields, Canal Basin, Coventry, CV1 4RB

Please note: Any measurements displayed are to be used as a guide only. Plan created by Coventry Property Surveys Ltd Tel: 024 7629 1555 Plan produced using PlanUp.