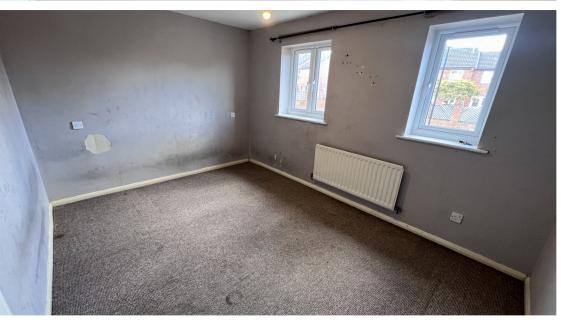

The property briefly comprises an entrance hallway, a lounge, and a kitchen/diner with space for appliances and a storage cupboard. On the first floor, there are two double bedrooms, with the front bedroom featuring a built-in storage cupboard, and a part-tiled family bathroom with a shower over the bath. Outside, the front garden is paved and offers lovely views of the canal, while the rear garden is low-maintenance and also paved. The property includes one parking space and access to a shared visitor parking space. Additional features include brand new double-glazed windows, a new combi boiler, and no onward chain.