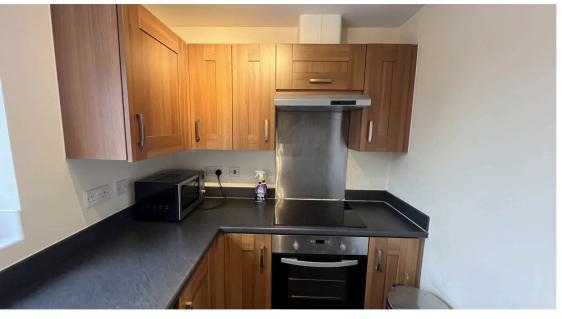

Measurements (in meteres):

Living Room: 14.41 - 11.77

Kitchen: 2.99 - 1.86

Bathroom - 1.64 - 1.64

Bedroom 1 - 2.66 - 3.13

Bedroom 2 2.92 - 2.08

- Prime Location in CV1
- Modern Living
- Vacant Possession
- Allocated Parking
- Electric Heating
- Excellent Transport Links
- Potential Rental Income: £1,050 pcm
- EPC Rating: C
- Council Tax: B
- Leasehold: 155 Years Remaining appox