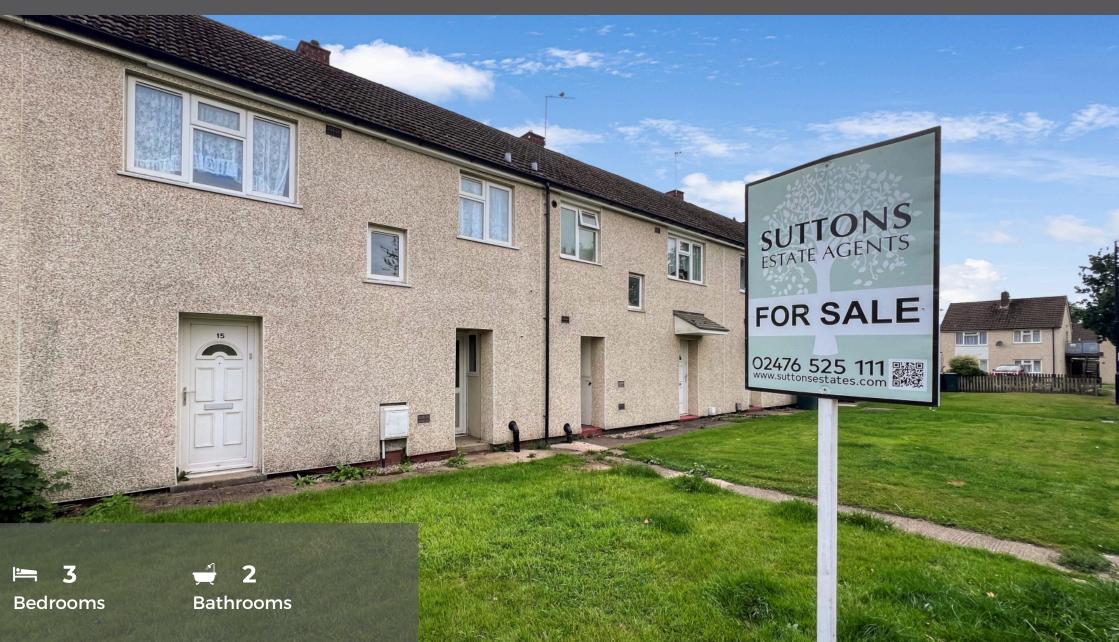

\*\*NO CHAIN\*\* Suttons are proud to offer for sale a spacious three-bedroom mid terraced family home located in the popular residential area of Tile Hill, Coventry, CV4. The local area boasts easy access to Tile Hill Train station connecting you to BHX airport, Birmingham and London Euston, Warwick University, local schools, pharmacies, shops, and community library to name a few. Briefly comprising of entrance hallway, lounge/diner, fitted kitchen with space for appliances, utility area with further storage and a ground floor W/C. Rising to the first floor are three spacious bedrooms with the front benefiting from built in storage, a storage cupboard from the landing and a bathroom with an electric shower. Outside is a lawned front garden with pedestrian access only (not possible for a driveway) street parking only, and with a south facing rear garden laid to lawn. Other features include double glazing, gas central heating, boiler located in the kitchen and was installed in 2004, external wall insulation, no onwards chain. The property has been priced attractively to accommodate for the modernisation that would be expected, sold as seen.

Address: Thomas Naul Croft, Tile Hill, Coventry, CV4 9QX