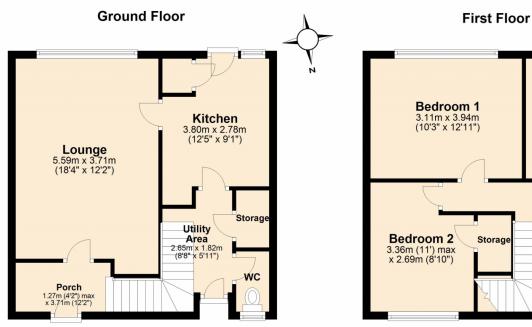

EPC-C

Floor plan - Attached.

Internal area - 84 Square meters / 904 Square foot.

If fully modernised throughout the property is expected to be worth approx. £180,000 and would rent for £1,100 - £1,200 pcm.

Council Tax Band - A - £1530 pa.

No garage, no driveway possible due to pedestrian access only - street parking only.

Total area: approx. 85.9 sq. metres (924.8 sq. feet)

FOR IDENTIFICATION PURPOSES ONLY Plan produced using PlanUp.

Address: Thomas Naul Croft, Tile Hill, Coventry, CV4 9QX