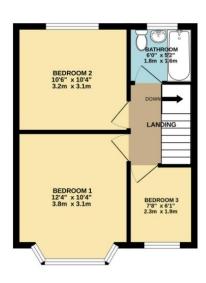

Briefly comprising of a porch, entrance hallway with understairs storage cupboard, a front reception room with bay window, a rear reception room with sliding patio doors onto the garden, a kitchen with sink and space for appliances, a pantry and additional storage cupboard. Rising to the first floor you will find a fully tiled family bathroom with an electric shower over the bath, two double bedrooms and a single box room.

## £185,000 Glencoe Road, Stoke, Coventry, CV3 1GJ

GROUND FLOOR 374 sq.ft. (34.7 sq.m.) approx. 1ST FLOOR 343 sq.ft. (31.8 sq.m.) approx.

TOTAL FLOOR AREA: 716 sq.ft. (66.5 sq.m.) approx.

Whilst every attempt has been made to ensure the accuracy of the floorplan contained hee, measurement of doors, windows, nooms and any other items are approximate and no responsibility is taken for any erromission or mis-statement. This plan is for illustrative purposes only and should be used as such by any prospective purchaser. The services, systems and appliances shown have not been lested and no guarant as to the operatibility or difficiency can be given.