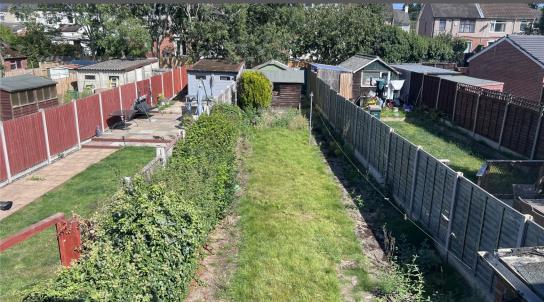

Outside to the front is low maintenance garden and to the rear is a north facing garden mainly laid to lawn.

The property currently features electric storage heating and would benefit from the installation of a new heating system, along with comprehensive refurbishment throughout. While the property has not been extended, it offers significant potential, subject to obtaining the necessary planning permissions. This presents an excellent opportunity to personalize and tailor the property to your preferences.