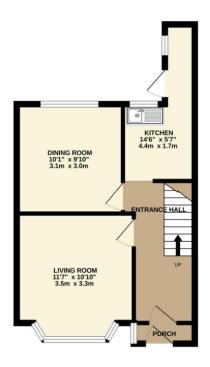

Briefly comprising of a porch, entrance hallway with understairs storage cupboard, a front reception room with bay window, a rear reception room with sliding patio doors onto the garden, a kitchen with sink and space for appliances, a pantry and additional storage cupboard. Rising to the first floor you will find a fully tiled family bathroom with an electric shower over the bath, two double bedrooms and a single box room.

## £185,000 Glencoe Road, Stoke, Coventry, CV3 1GJ

GROUND FLOOR 374 sq.ft. (34.7 sq.m.) approx. 1ST FLOOR 343 sq.ft. (31.8 sq.m.) approx.

TOTAL FLOOR AREA: 716 sq.ft. (66.5 sq.m.) approx.

Whilst every attempt has been made to ensure the accuracy of the floorplan contained hee, measurement of doors, windows, nooms and any other items are approximate and no responsibility is taken for any erromission or mis-statement. This plan is for illustrative purposes only and should be used as such by any prospective purchaser. The services, systems and appliances shown have not been lested and no guarant as to the operatibility or difficiency can be given.