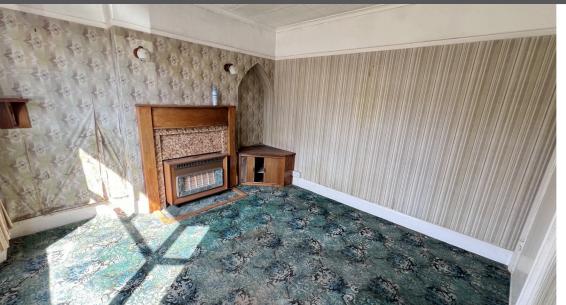

Briefly comprising of a porch, entrance hallway with understairs storage cupboard, a front reception room with bay window, a rear reception room with sliding patio doors onto the garden, a kitchen with sink and space for appliances, a pantry and additional storage cupboard. Rising to the first floor you will find a fully tiled family bathroom with an electric shower over the bath, two double bedrooms and a single box room.

Outside to the front is low maintenance garden and to the rear is a north facing garden mainly laid to lawn.

The property currently features electric storage heating and would benefit from the installation of a new heating system, along with comprehensive refurbishment throughout. While the property has not been extended, it offers significant potential, subject to obtaining the necessary planning permissions. This presents an excellent opportunity to personalize and tailor the property to your preferences.