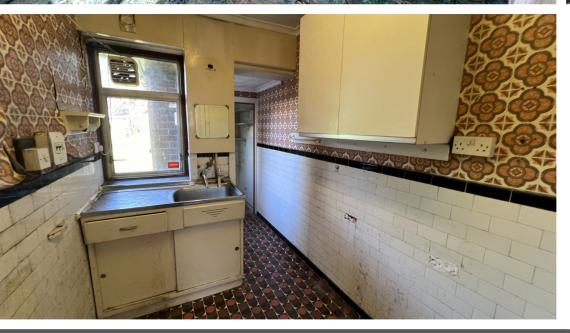

Briefly comprising of a porch, entrance hallway with understairs storage cupboard, a front reception room with bay window, a rear reception room with sliding patio doors onto the garden, a kitchen with sink and space for appliances, a pantry and additional storage cupboard. Rising to the first floor you will find a fully tiled family bathroom with an electric shower over the bath, two double bedrooms and a single box room.

Outside to the front is low maintenance garden and to the rear is a north facing garden mainly laid to lawn.

The property currently features electric storage heating and would benefit from the installation of a new heating system, along with comprehensive refurbishment throughout. While the property has not been extended, it offers significant potential, subject to obtaining the necessary planning permissions. This presents an excellent opportunity to personalize and tailor the property to your preferences.