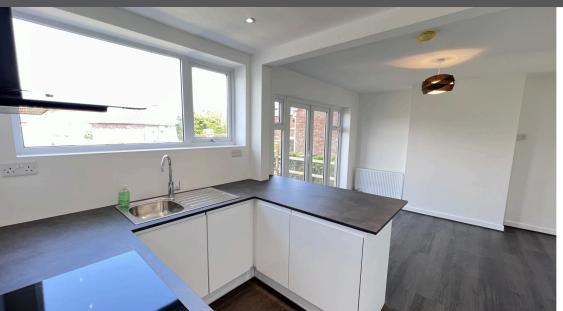

\*\*REFURBISHED\*\*NO CHAIN\*\*MODERN OPEN PLAN KITCHEN/DINER\*\*MODERN BATHROOM\*\* A three-bedroom double-bay semi-detached family home located in the popular area of Allesley within easy reach of A45, Birmingham airport, and Coventry City Centre. Briefly comprising of entrance hallway, front reception room with bay window, brand new open plan kitchen/diner with oven, electric hob, integrated fridge/freezer, dishwasher and space further appliances with French doors opening into decking to the rear garden, storage cupboard with the gas meter. On the first floor are two double bedrooms, a single box room, newly fitted fully tiled white suite bathroom with a shower over the bath. Outside to the front is a driveway for at least 3 cars, lawn, and to the rear is a garage, lawn, and decking area. Other features include a cul-de-sac location, rewired in 2017, boiler fitted 2016, no onwards chain, potential to further extend subject to planning, smart meters, and a water meter. Energy Rating D

Smart meters and water meter.

Vacant - was rented in 2024 and was getting £1,400pcm.

Measurements in foot

Front reception – 13.25 (to bay) X 11.79

Kitchen/diner - 17.85 x 12.81 max

Bathroom -6.58 x 6.00

Bedroom 1 (front) 13.86 (to bay) X 10.84