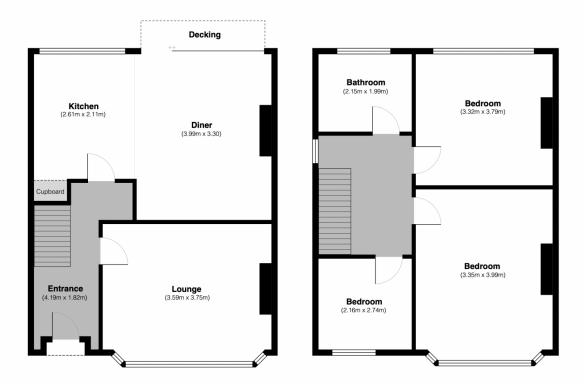

\*\*REFURBISHED\*\*NO CHAIN\*\*MODERN OPEN PLAN KITCHEN/DINER\*\*MODERN BATHROOM\*\* A three-bedroom double-bay semi-detached family home located in the popular area of Allesley within easy reach of A45, Birmingham airport, and Coventry City Centre. Briefly comprising of entrance hallway, front reception room with bay window, brand new open plan kitchen/diner with oven, electric hob, integrated fridge/freezer, dishwasher and space further appliances with French doors opening into decking to the rear garden, storage cupboard with the gas meter. On the first floor are two double bedrooms, a single box room, newly fitted fully tiled white suite bathroom with a shower over the bath. Outside to the front is a driveway for at least 3 cars, lawn, and to the rear is a garage, lawn, and decking area. Other features include a cul-de-sac location, rewired in 2017, boiler fitted 2016, no onwards chain, potential to further extend subject to planning, smart meters, and a water meter. Energy Rating D

Smart meters and water meter.

Vacant - was rented in 2024 and was getting £1,400pcm.

Measurements in foot

Front reception – 13.25 (to bay) X 11.79

Kitchen/diner - 17.85 x 12.81 max

Bathroom -6.58 x 6.00

Bedroom 1 (front) 13.86 (to bay) X 10.84

Bedroom 2 (rear) 12.46 X 10.88

Bedroom 3 (front box) 8.97 X 7.07

Garage - 15.25 x 10.13 - single. Manhole cover location

## £349,995 Harvey Close, Allesley, Coventry, CV5 9FU

Disclaimer: Please note this floor plan is for marketing purposes and is to be used as a guide only. All efforts have been made to ensure its accuracy at time of print.