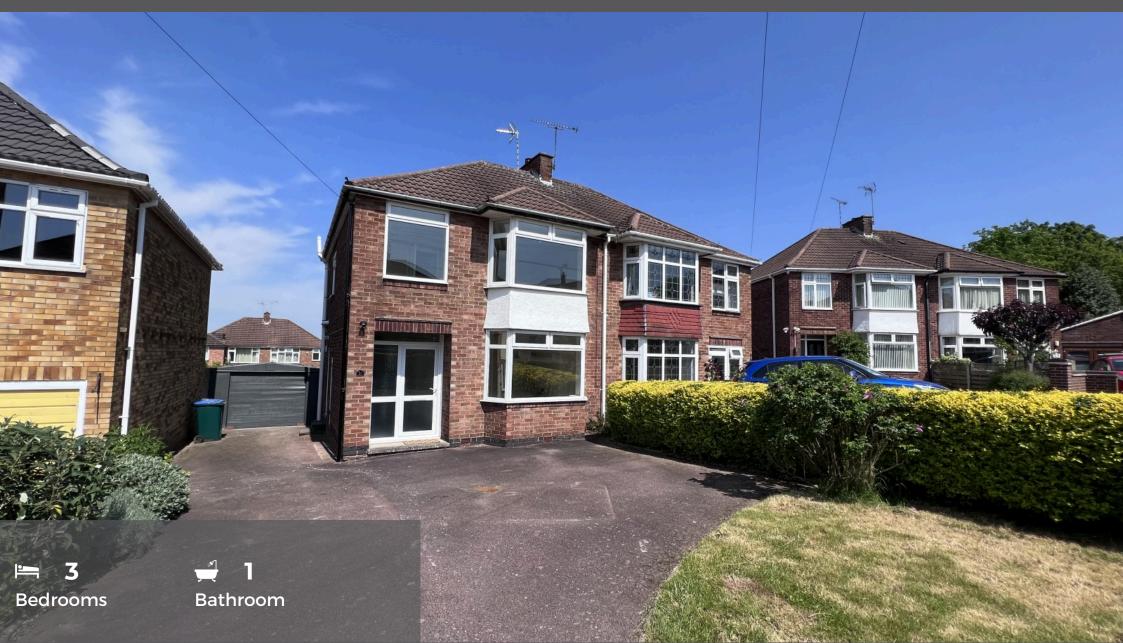

\*\*REFURBISHED\*\*NO CHAIN\*\*MODERN OPEN PLAN KITCHEN/DINER\*\*MODERN BATHROOM\*\* A three-bedroom double-bay semi-detached family home located in the popular area of Allesley within easy reach of A45, Birmingham airport, and Coventry City Centre. Briefly comprising of entrance hallway, front reception room with bay window, brand new open plan kitchen/diner with oven, electric hob, integrated fridge/freezer, dishwasher and space further appliances with French doors opening into decking to the rear garden, storage cupboard with the gas meter. On the first floor are two double bedrooms, a single box room, newly fitted fully tiled white suite bathroom with a shower over the bath. Outside to the front is a driveway for at least 3 cars, lawn, and to the rear is a garage, lawn, and decking area. Other features include a cul-de-sac location, rewired in 2017, boiler fitted 2016, no onwards chain, potential to further extend subject to planning, smart meters, and a water meter. Energy Rating D

## £349,995 Harvey Close, Allesley, Coventry, CV5 9FU

Disclaimer: Please note this floor plan is for marketing purposes and is to be used as a guide only. All efforts have been made to ensure its accuracy at time of print.

Address: Harvey Close, Allesley, Coventry, CV5 9FU