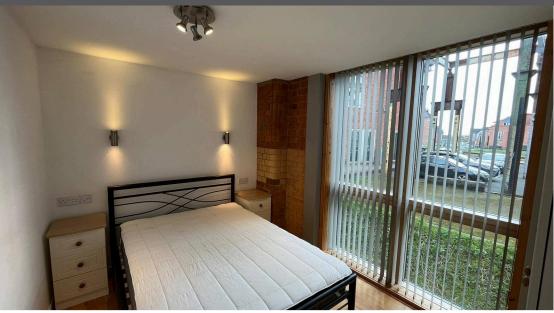

The property features an entrance hallway with two storage cupboards housing the boiler and water meter. The open-plan kitchen/lounge area boasts modern amenities including an electric hob, oven, washer/dryer, integrated fridge, and freezer, along with access to a private balcony area. There are two generously sized double bedrooms, with the master bedroom benefiting from built-in wardrobes. The family bathroom is fully tiled and equipped with a spacious shower.