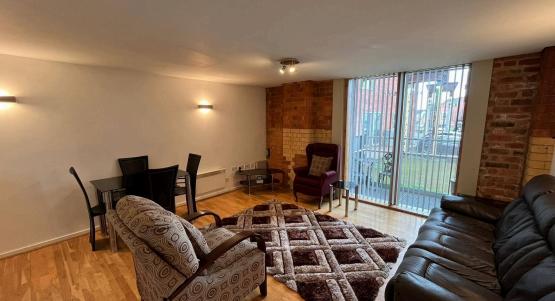

The property features an entrance hallway with two storage cupboards housing the boiler and water meter. The open-plan kitchen/lounge area boasts modern amenities including an electric hob, oven, washer/dryer, integrated fridge, and freezer, along with access to a private balcony area. There are two generously sized double bedrooms, with the master bedroom benefiting from built-in wardrobes. The family bathroom is fully tiled and equipped with a spacious shower.