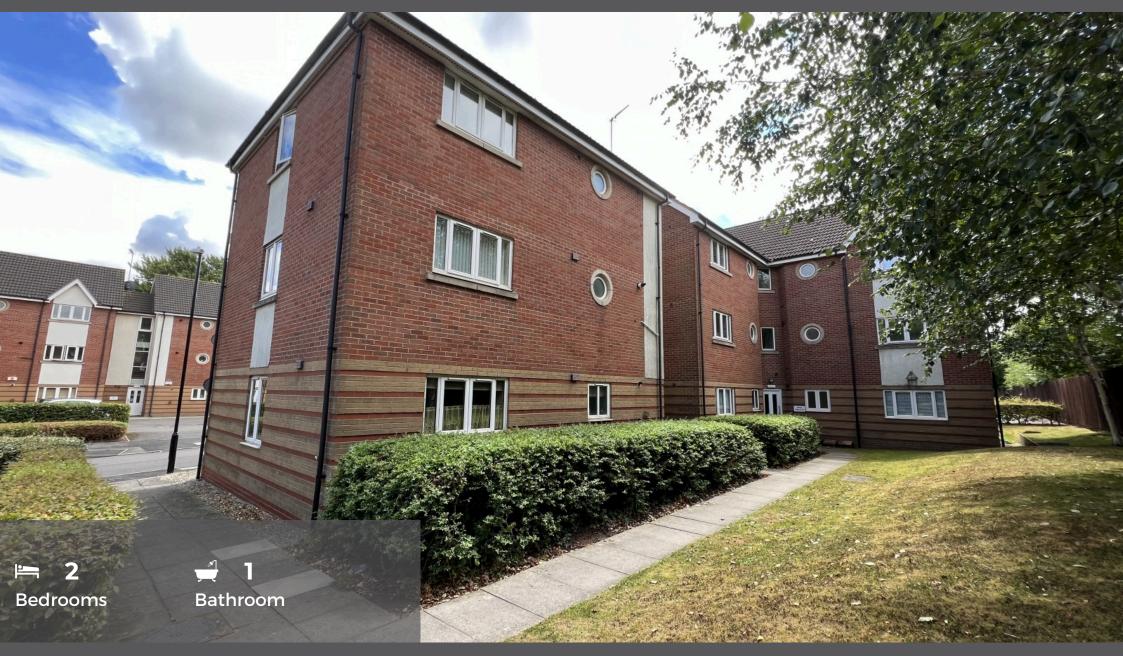

## £925 pcm Grindle Road, Longford, Coventry, CV6 6BS

\*\*FULLY FURNISHED\*\*AVAILABLE JANUARY\*\* A well-presented two bedroom 1st floor apartment in a modern development located in a quiet cul-de-sac in Longford, close to many local amenities and transport links such as M6, A444, Ricoh/CBS arena, Foleshill Road and Bayton Road industrial estate. 12-minute/6 mile drive to Walsgrave Hospital. 13 minute/5 mile drive to Coventry City Centre.

Briefly comprising of entrance hallway, large storage cupboard, one double and one single bedroom, part tiled white suite bathroom with an electric shower over the bath, 'L' shape lounge/diner with Juliet balcony and a modern fitted kitchen with a oven, gas hob, washing machine/dryer, fridge/freezer.

Other features include carpets throughout, lino in the bathroom, oven with gas hob, modern electric shower, secure entry phone system, 1 allocated parking space, 9 visitor parking spaces, communal grounds, fully double glazed and gas central heated.