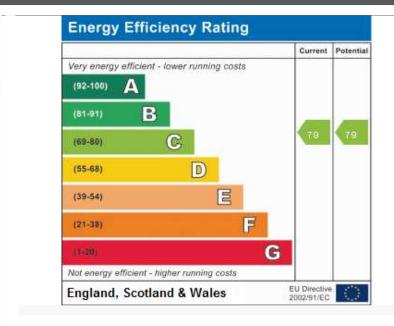

PLEASE SEE THE VIRTUAL 360 VIEWING and FLOOR PLAN, BEFORE ARRANGING A VIEWING.

Available now.

Rent £925pcm. Deposit £1,067.

Long term tenancy wanted.

EPC Rating - C

Total Floor area - 58 Square Meters / 624 square foot. (information from the official EPC)