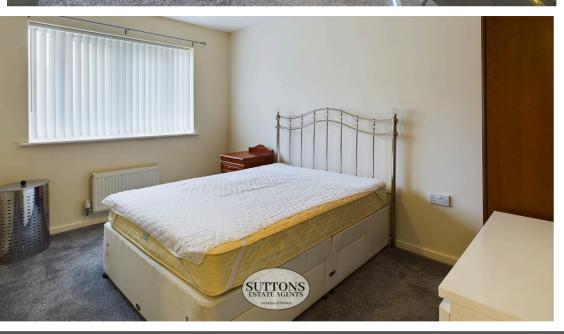

Briefly comprising of entrance hallway, large storage cupboard, one double and one single bedroom, part tiled white suite bathroom with an electric shower over the bath, 'L' shape lounge/diner with Juliet balcony and a modern fitted kitchen with a oven, gas hob, washing machine/dryer, fridge/freezer.