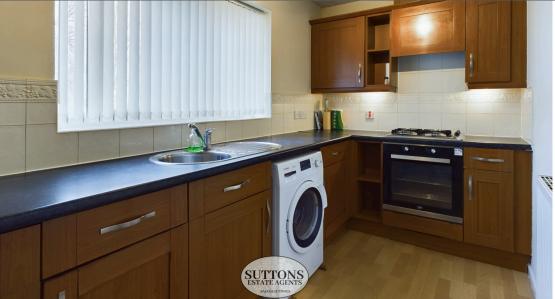

Briefly comprising of entrance hallway, large storage cupboard, one double and one single bedroom, part tiled white suite bathroom with an electric shower over the bath, 'L' shape lounge/diner with Juliet balcony and a modern fitted kitchen with a oven, gas hob, washing machine/dryer, fridge/freezer.

Other features include carpets throughout, lino in the bathroom, oven with gas hob, modern electric shower, secure entry phone system, 1 allocated parking space, 9 visitor parking spaces, communal grounds, fully double glazed and gas central heated.