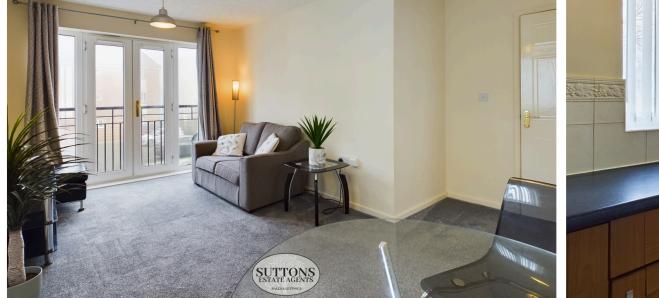

Briefly comprising of entrance hallway, large storage cupboard, one double and one single bedroom, part tiled white suite bathroom with an electric shower over the bath, 'L' shape lounge/diner with Juliet balcony and a modern fitted kitchen with a oven, gas hob, washing machine/dryer, fridge/freezer.

Other features include carpets throughout, lino in the bathroom, oven with gas hob, modern electric shower, secure entry phone system, 1 allocated parking space, 9 visitor parking spaces, communal grounds, fully double glazed and gas central heated.