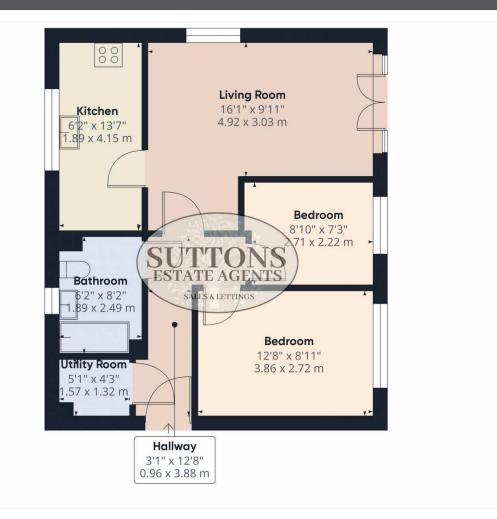

Briefly comprising of entrance hallway, large storage cupboard, one double and one single bedroom, part tiled white suite bathroom with an electric shower over the bath, 'L' shape lounge/diner with Juliet balcony and a modern fitted kitchen with a oven, gas hob, washing machine/dryer, fridge/freezer.

Other features include carpets throughout, lino in the bathroom, oven with gas hob, modern electric shower, secure entry phone system, 1 allocated parking space, 9 visitor parking spaces, communal grounds, fully double glazed and gas central heated.

## £925 pcm Grindle Road, Longford, Coventry, CV6 6BS

SUTTONS ESTATE AGENTS

Approximate total area<sup>®</sup>

580.6 ft<sup>2</sup>

53.94 m<sup>2</sup>

(1) Excluding balconies and terraces While every attempt has been made to ensure accuracy, all measurements are approximate, not to scale. This floor

plan is for illustrative purposes only.

Calculations are based on RICS IPMS 3C

standard. GIRAFFE**360** 